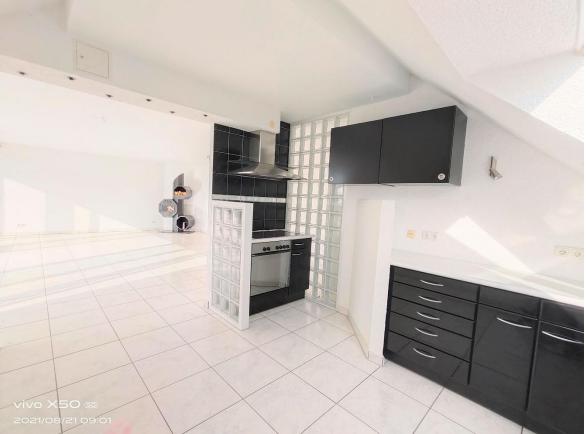

# 1087 sqft duplex 2br condo with huge terrace, parking, fireplace, fitted kitchen, elevator - 8 min walk from Nerotal, Wiesbaden

- available 1st of August -

Spacious 3- room (2 bedroom) duplex penthouse condo on American 3<sup>rd</sup> floor (German 2<sup>nd</sup> floor) with elevator, spread over 2 levels. This condo is equipped with spacious terrace, fireplace, modern fitted built-in kitchen and duplex underground parking.

- ➤ Rental price: €1600 plus utilities
- > Size: 101 sqm (1087 sqft)
- Living room: 1 (42 sqm / 452 sqft)
- > Terrace: 1 (25 sqm /269 sqft)
- ➤ Fitted kitchen with appliances: stove, oven, hood and dishwasher. (Optional: fridge and freezer) + pantry
- ➤ Bedrooms: 2 (one of them quite small, could be used as an office)
- ➤ Walk-in wardrobe: yes
- Daylight bathrooms: 2 (both with walk-in shower)
- > Utility / laundry room: in the apartment (with hookups for washer and dryer)
- ➤ Basement for storage: 1 + shared bike room
- > Floor: tiles and laminate floor
- > Appliance: elevator, fireplace, partially lights fixtures, mirrors in the bathrooms
- > Pet's allowance: yes
- ➤ Heating: central gas heating (floor heating on 1st level, radiators on the upper level)
- Parking spaces: 1 underground parking (duplex not suitable for SUVs)
- deposit: 2 cold rent
- American housing contract accepted