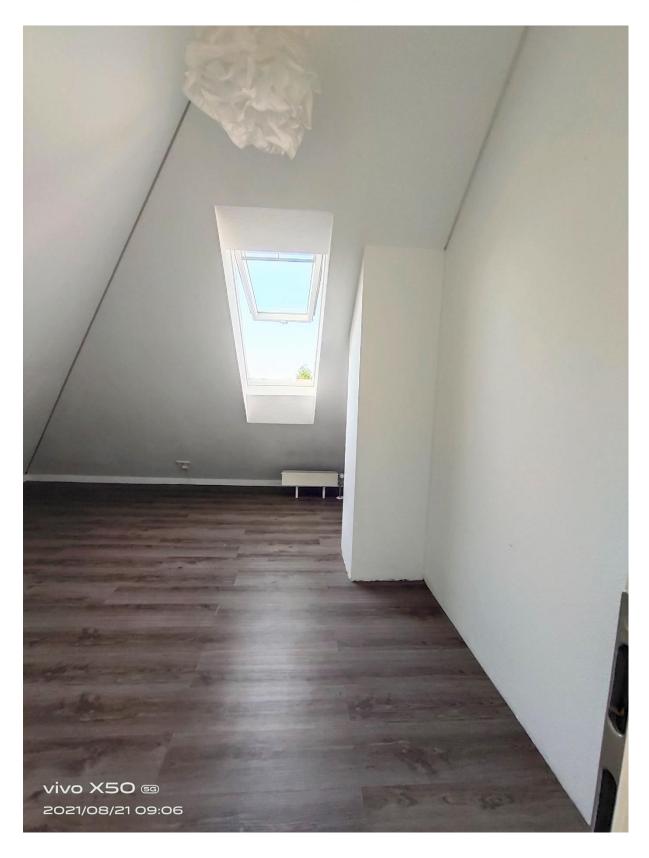

# 1087 sqft duplex 2br condo with huge terrace, parking, fireplace, fitted kitchen, elevator - 8 min walk from Nerotal, Wiesbaden

- available 1st of August -

Spacious 3- room (2 bedroom) duplex penthouse condo on American 3<sup>rd</sup> floor (German 2<sup>nd</sup> floor) with elevator, spread over 2 levels. This condo is equipped with spacious terrace, fireplace, modern fitted built-in kitchen and duplex underground parking.

- ➤ Rental price: €1600 plus utilities
- > Size: 101 sqm (1087 sqft)
- Living room: 1 (42 sqm / 452 sqft)
- > Terrace: 1 (25 sqm /269 sqft)
- ➤ Fitted kitchen with appliances: stove, oven, hood and dishwasher. (Optional: fridge and freezer) + pantry
- ➤ Bedrooms: 2 (one of them quite small, could be used as an office)
- ➤ Walk-in wardrobe: yes
- Daylight bathrooms: 2 (both with walk-in shower)
- > Utility / laundry room: in the apartment (with hookups for washer and dryer)
- ➤ Basement for storage: 1 + shared bike room
- > Floor: tiles and laminate floor
- > Appliance: elevator, fireplace, partially lights fixtures, mirrors in the bathrooms
- > Pet's allowance: yes
- ➤ Heating: central gas heating (floor heating on 1st level, radiators on the upper level)
- Parking spaces: 1 underground parking (duplex not suitable for SUVs)
- deposit: 2 cold rent
- American housing contract accepted