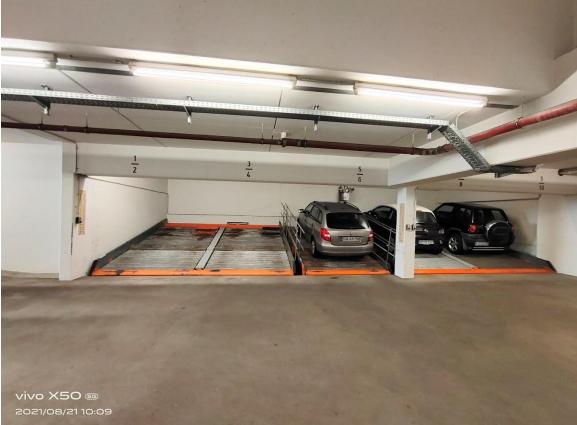

- ➤ Rental price: €1600 plus utilities
- > Size: 101 sqm (1087 sqft)
- Living room: 1 (42 sqm / 452 sqft)
- > Terrace: 1 (25 sqm /269 sqft)
- ➤ Fitted kitchen with appliances: stove, oven, hood and dishwasher. (Optional: fridge and freezer) + pantry
- ➤ Bedrooms: 2 (one of them quite small, could be used as an office)
- ➤ Walk-in wardrobe: yes
- Daylight bathrooms: 2 (both with walk-in shower)
- > Utility / laundry room: in the apartment (with hookups for washer and dryer)
- ➤ Basement for storage: 1 + shared bike room
- > Floor: tiles and laminate floor
- > Appliance: elevator, fireplace, partially lights fixtures, mirrors in the bathrooms
- > Pet's allowance: yes
- ➤ Heating: central gas heating (floor heating on 1st level, radiators on the upper level)
- Parking spaces: 1 underground parking (duplex not suitable for SUVs)
- deposit: 2 cold rent
- American housing contract accepted