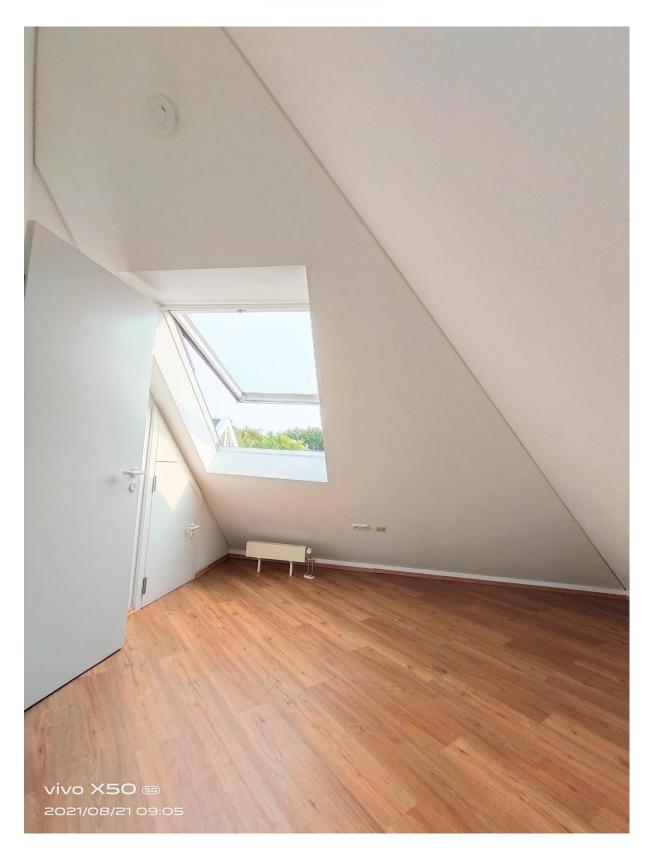

# 1087 sqft duplex 2br condo with huge terrace, parking, fireplace, fitted kitchen, elevator - 8 min walk from Nerotal, Wiesbaden

- available 1st of August -

Spacious 3- room (2 bedroom) duplex penthouse condo on American 3<sup>rd</sup> floor (German 2<sup>nd</sup> floor) with elevator, spread over 2 levels. This condo is equipped with spacious terrace, fireplace, modern fitted built-in kitchen and duplex underground parking.

- ➤ Rental price: €1600 plus utilities
- > Size: 101 sqm (1087 sqft)
- Living room: 1 (42 sqm / 452 sqft)
- > Terrace: 1 (25 sqm /269 sqft)
- ➤ Fitted kitchen with appliances: stove, oven, hood and dishwasher. (Optional: fridge and freezer) + pantry
- ➤ Bedrooms: 2 (one of them quite small, could be used as an office)
- ➤ Walk-in wardrobe: yes
- Daylight bathrooms: 2 (both with walk-in shower)
- > Utility / laundry room: in the apartment (with hookups for washer and dryer)
- ➤ Basement for storage: 1 + shared bike room
- > Floor: tiles and laminate floor
- > Appliance: elevator, fireplace, partially lights fixtures, mirrors in the bathrooms
- > Pet's allowance: yes
- ➤ Heating: central gas heating (floor heating on 1st level, radiators on the upper level)
- Parking spaces: 1 underground parking (duplex not suitable for SUVs)
- deposit: 2 cold rent
- American housing contract accepted