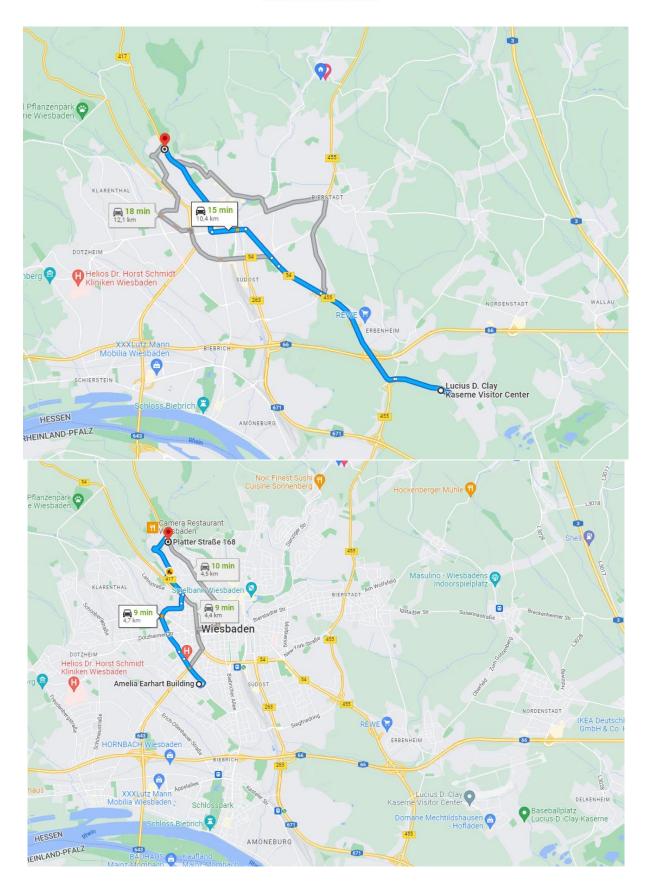

Location: wanted location, only 8 min. walking distance to Nerotal. By car you can reach Clay only in 15 min, Amelia Earhart Building in only 9 min and downtown Wiesbaden, pedestrian area in 4 min drive.