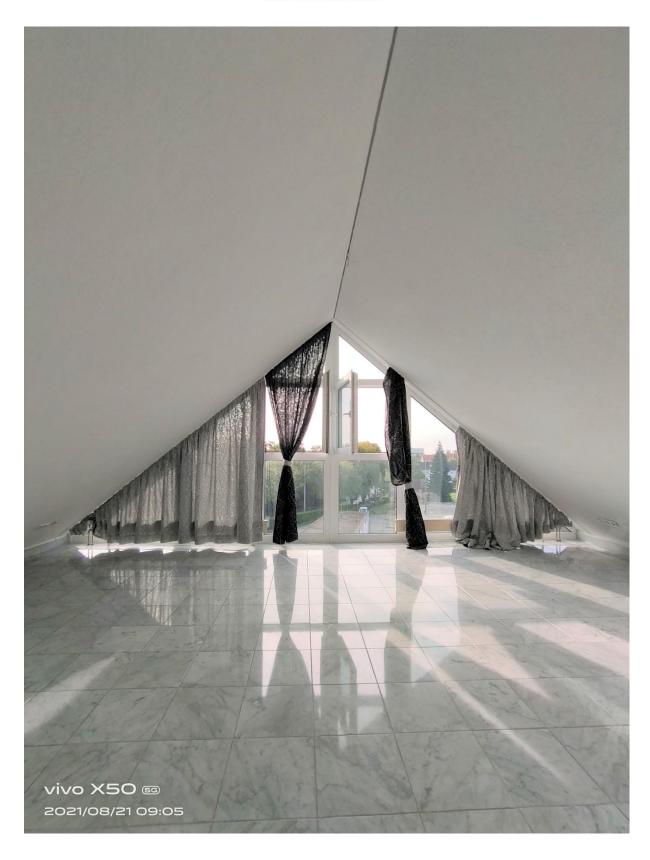

# 1087 sqft duplex 2br condo with huge terrace, parking, fireplace, fitted kitchen, elevator - 8 min walk from Nerotal, Wiesbaden

- available 1st of August -

Spacious 3- room (2 bedroom) duplex penthouse condo on American 3<sup>rd</sup> floor (German 2<sup>nd</sup> floor) with elevator, spread over 2 levels. This condo is equipped with spacious terrace, fireplace, modern fitted built-in kitchen and duplex underground parking.

- ➤ Rental price: €1600 plus utilities
- > Size: 101 sqm (1087 sqft)
- Living room: 1 (42 sqm / 452 sqft)
- > Terrace: 1 (25 sqm /269 sqft)
- ➤ Fitted kitchen with appliances: stove, oven, hood and dishwasher. (Optional: fridge and freezer) + pantry
- ➤ Bedrooms: 2 (one of them quite small, could be used as an office)
- ➤ Walk-in wardrobe: yes
- Daylight bathrooms: 2 (both with walk-in shower)
- > Utility / laundry room: in the apartment (with hookups for washer and dryer)
- ➤ Basement for storage: 1 + shared bike room
- > Floor: tiles and laminate floor
- > Appliance: elevator, fireplace, partially lights fixtures, mirrors in the bathrooms
- > Pet's allowance: yes
- ➤ Heating: central gas heating (floor heating on 1st level, radiators on the upper level)
- Parking spaces: 1 underground parking (duplex not suitable for SUVs)
- deposit: 2 cold rent
- American housing contract accepted