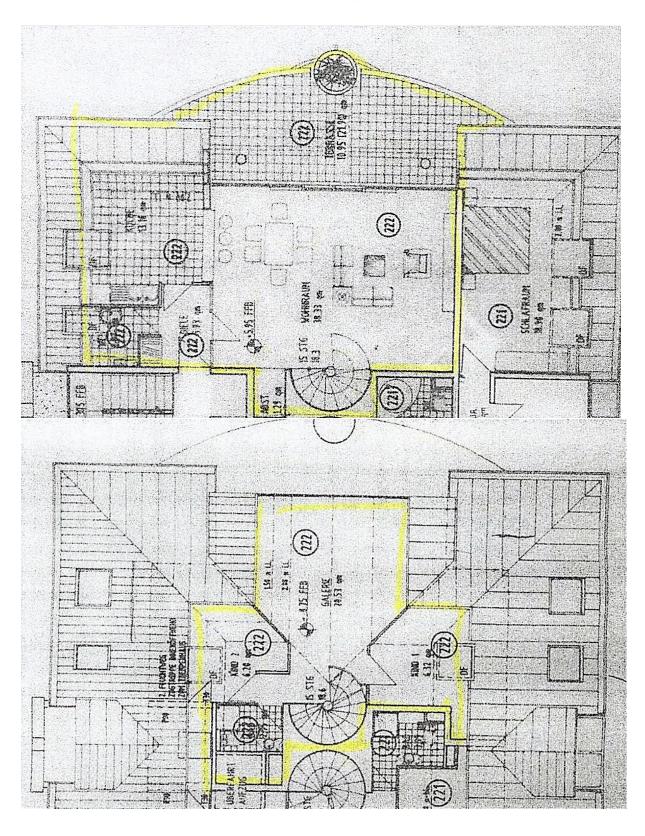

# 1087 sqft duplex 2br condo with huge terrace, parking, fireplace, fitted kitchen, elevator - 8 min walk from Nerotal, Wiesbaden

- available 1st of August -

Spacious 3- room (2 bedroom) duplex penthouse condo on American 3<sup>rd</sup> floor (German 2<sup>nd</sup> floor) with elevator, spread over 2 levels. This condo is equipped with spacious terrace, fireplace, modern fitted built-in kitchen and duplex underground parking.

- ➤ Rental price: €1600 plus utilities
- > Size: 101 sqm (1087 sqft)
- Living room: 1 (42 sqm / 452 sqft)
- > Terrace: 1 (25 sqm /269 sqft)
- ➤ Fitted kitchen with appliances: stove, oven, hood and dishwasher. (Optional: fridge and freezer) + pantry
- ➤ Bedrooms: 2 (one of them quite small, could be used as an office)
- ➤ Walk-in wardrobe: yes
- Daylight bathrooms: 2 (both with walk-in shower)
- > Utility / laundry room: in the apartment (with hookups for washer and dryer)
- ➤ Basement for storage: 1 + shared bike room
- > Floor: tiles and laminate floor
- > Appliance: elevator, fireplace, partially lights fixtures, mirrors in the bathrooms
- > Pet's allowance: yes
- ➤ Heating: central gas heating (floor heating on 1st level, radiators on the upper level)
- Parking spaces: 1 underground parking (duplex not suitable for SUVs)
- deposit: 2 cold rent
- American housing contract accepted