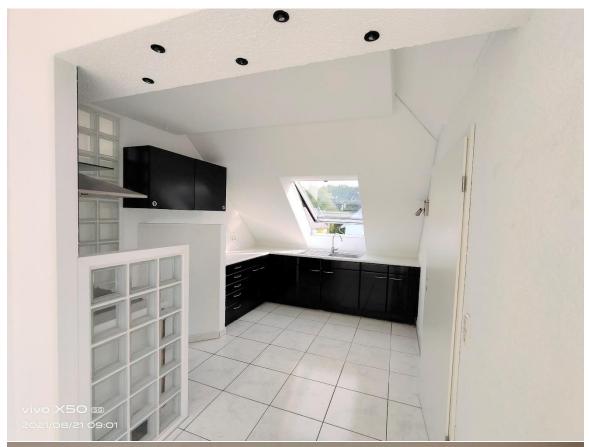

# 1087 sqft duplex 2br condo with huge terrace, parking, fireplace, fitted kitchen, elevator - 8 min walk from Nerotal, Wiesbaden

- available 1st of August -

Spacious 3- room (2 bedroom) duplex penthouse condo on American 3<sup>rd</sup> floor (German 2<sup>nd</sup> floor) with elevator, spread over 2 levels. This condo is equipped with spacious terrace, fireplace, modern fitted built-in kitchen and duplex underground parking.

- ➤ Rental price: €1600 plus utilities
- > Size: 101 sqm (1087 sqft)
- Living room: 1 (42 sqm / 452 sqft)
- > Terrace: 1 (25 sqm /269 sqft)
- ➤ Fitted kitchen with appliances: stove, oven, hood and dishwasher. (Optional: fridge and freezer) + pantry
- ➤ Bedrooms: 2 (one of them quite small, could be used as an office)
- ➤ Walk-in wardrobe: yes
- Daylight bathrooms: 2 (both with walk-in shower)
- > Utility / laundry room: in the apartment (with hookups for washer and dryer)
- ➤ Basement for storage: 1 + shared bike room
- > Floor: tiles and laminate floor
- > Appliance: elevator, fireplace, partially lights fixtures, mirrors in the bathrooms
- > Pet's allowance: yes
- ➤ Heating: central gas heating (floor heating on 1st level, radiators on the upper level)
- Parking spaces: 1 underground parking (duplex not suitable for SUVs)
- deposit: 2 cold rent
- American housing contract accepted