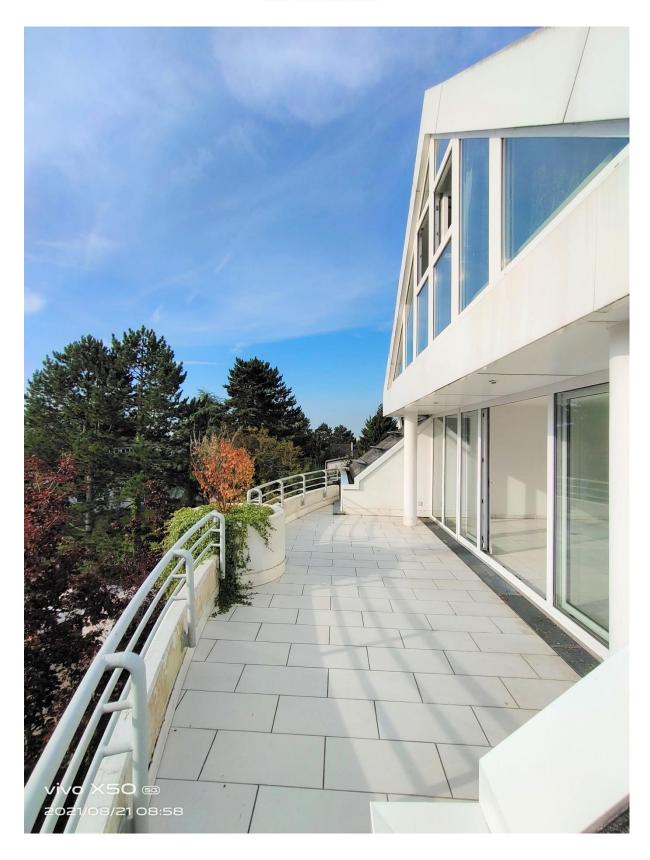

# 1087 sqft duplex 2br condo with huge terrace, parking, fireplace, fitted kitchen, elevator - 8 min walk from Nerotal, Wiesbaden

- available 1st of August -

Spacious 3- room (2 bedroom) duplex penthouse condo on American 3<sup>rd</sup> floor (German 2<sup>nd</sup> floor) with elevator, spread over 2 levels. This condo is equipped with spacious terrace, fireplace, modern fitted built-in kitchen and duplex underground parking.

- ➤ Rental price: €1600 plus utilities
- > Size: 101 sqm (1087 sqft)
- Living room: 1 (42 sqm / 452 sqft)
- > Terrace: 1 (25 sqm /269 sqft)
- ➤ Fitted kitchen with appliances: stove, oven, hood and dishwasher. (Optional: fridge and freezer) + pantry
- ➤ Bedrooms: 2 (one of them quite small, could be used as an office)
- ➤ Walk-in wardrobe: yes
- Daylight bathrooms: 2 (both with walk-in shower)
- > Utility / laundry room: in the apartment (with hookups for washer and dryer)
- ➤ Basement for storage: 1 + shared bike room
- > Floor: tiles and laminate floor
- > Appliance: elevator, fireplace, partially lights fixtures, mirrors in the bathrooms
- > Pet's allowance: yes
- ➤ Heating: central gas heating (floor heating on 1st level, radiators on the upper level)
- Parking spaces: 1 underground parking (duplex not suitable for SUVs)
- deposit: 2 cold rent
- American housing contract accepted