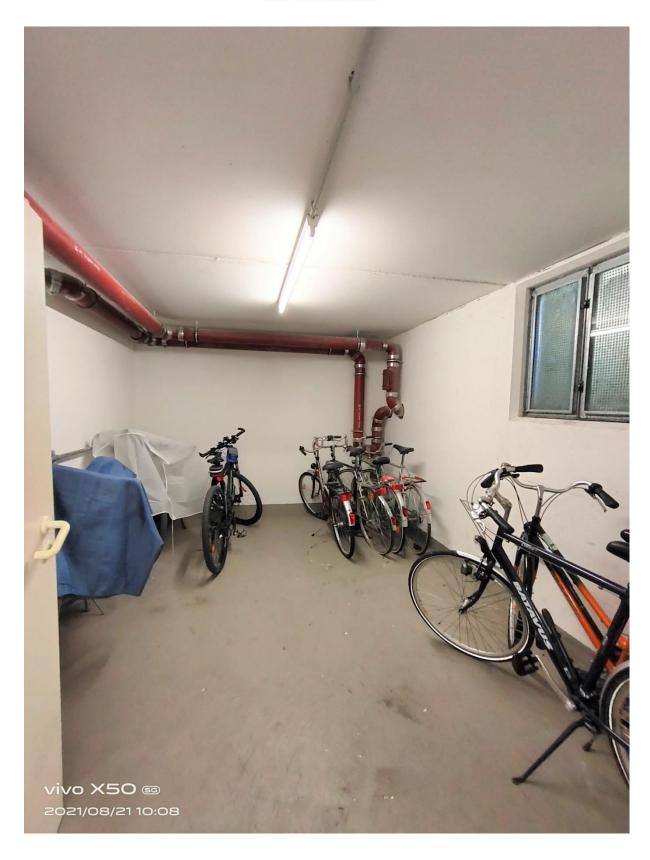

- ➤ Rental price: €1600 plus utilities
- > Size: 101 sqm (1087 sqft)
- Living room: 1 (42 sqm / 452 sqft)
- > Terrace: 1 (25 sqm /269 sqft)
- ➤ Fitted kitchen with appliances: stove, oven, hood and dishwasher. (Optional: fridge and freezer) + pantry
- ➤ Bedrooms: 2 (one of them quite small, could be used as an office)
- ➤ Walk-in wardrobe: yes
- Daylight bathrooms: 2 (both with walk-in shower)
- > Utility / laundry room: in the apartment (with hookups for washer and dryer)
- ➤ Basement for storage: 1 + shared bike room
- > Floor: tiles and laminate floor
- > Appliance: elevator, fireplace, partially lights fixtures, mirrors in the bathrooms
- > Pet's allowance: yes
- ➤ Heating: central gas heating (floor heating on 1st level, radiators on the upper level)
- Parking spaces: 1 underground parking (duplex not suitable for SUVs)
- deposit: 2 cold rent
- American housing contract accepted