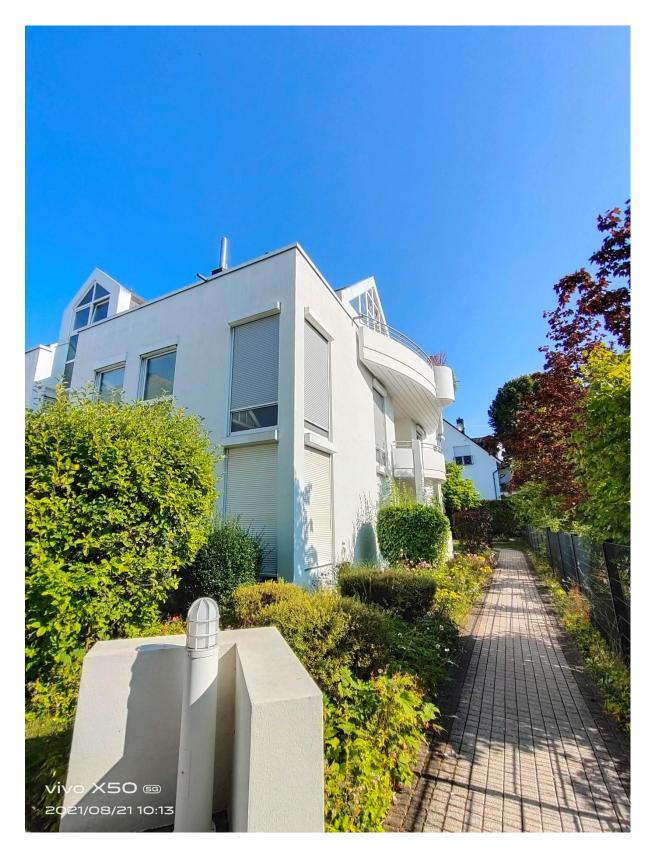

# 1087 sqft duplex 2br condo with huge terrace, parking, fireplace, fitted kitchen, elevator - 8 min walk from Nerotal, Wiesbaden

- available 1st of August -

Spacious 3- room (2 bedroom) duplex penthouse condo on American 3<sup>rd</sup> floor (German 2<sup>nd</sup> floor) with elevator, spread over 2 levels. This condo is equipped with spacious terrace, fireplace, modern fitted built-in kitchen and duplex underground parking.

Location: wanted location, only 8 min. walking distance to Nerotal. By car you can reach Clay only in 15 min, Amelia Earhart Building in only 9 min and downtown Wiesbaden, pedestrian area in 4 min drive.