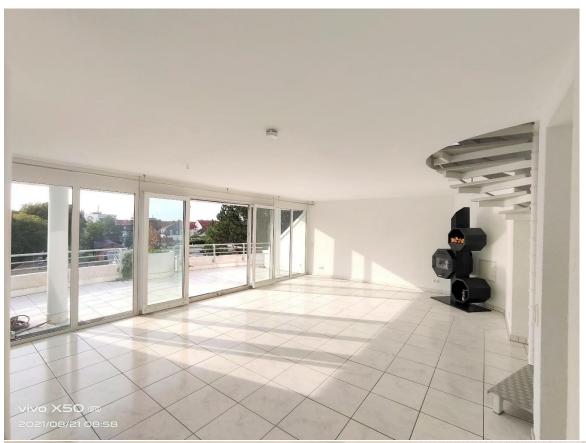

# 1087 sqft duplex 2br condo with huge terrace, parking, fireplace, fitted kitchen, elevator - 8 min walk from Nerotal, Wiesbaden

- available 1st of August -

Spacious 3- room (2 bedroom) duplex penthouse condo on American 3<sup>rd</sup> floor (German 2<sup>nd</sup> floor) with elevator, spread over 2 levels. This condo is equipped with spacious terrace, fireplace, modern fitted built-in kitchen and duplex underground parking.

- ➤ Rental price: €1600 plus utilities
- > Size: 101 sqm (1087 sqft)
- Living room: 1 (42 sqm / 452 sqft)
- > Terrace: 1 (25 sqm /269 sqft)
- ➤ Fitted kitchen with appliances: stove, oven, hood and dishwasher. (Optional: fridge and freezer) + pantry
- ➤ Bedrooms: 2 (one of them quite small, could be used as an office)
- ➤ Walk-in wardrobe: yes
- Daylight bathrooms: 2 (both with walk-in shower)
- > Utility / laundry room: in the apartment (with hookups for washer and dryer)
- ➤ Basement for storage: 1 + shared bike room
- > Floor: tiles and laminate floor
- > Appliance: elevator, fireplace, partially lights fixtures, mirrors in the bathrooms
- > Pet's allowance: yes
- ➤ Heating: central gas heating (floor heating on 1st level, radiators on the upper level)
- Parking spaces: 1 underground parking (duplex not suitable for SUVs)
- deposit: 2 cold rent
- American housing contract accepted