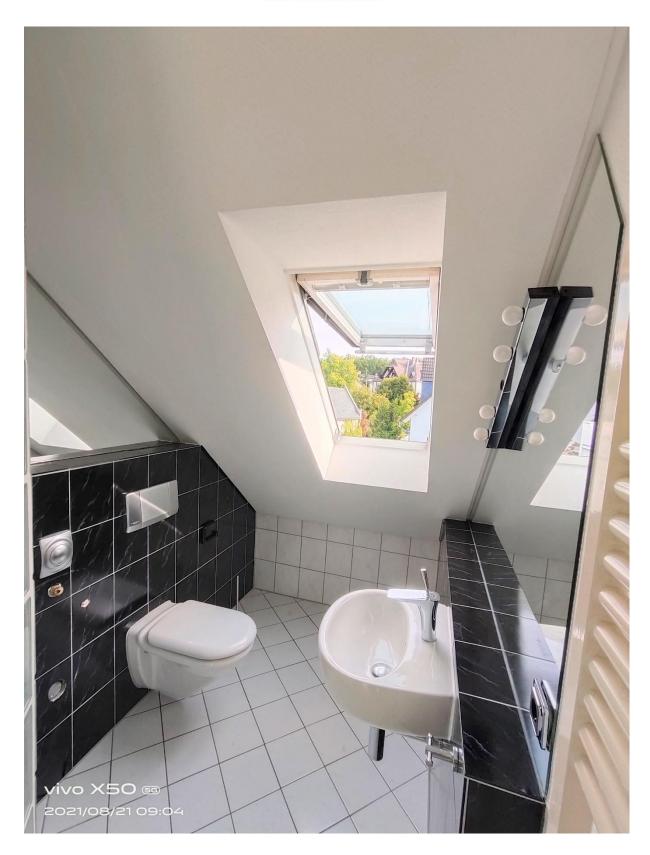

- ➤ Rental price: €1600 plus utilities
- > Size: 101 sqm (1087 sqft)
- Living room: 1 (42 sqm / 452 sqft)
- > Terrace: 1 (25 sqm /269 sqft)
- ➤ Fitted kitchen with appliances: stove, oven, hood and dishwasher. (Optional: fridge and freezer) + pantry
- ➤ Bedrooms: 2 (one of them quite small, could be used as an office)
- ➤ Walk-in wardrobe: yes
- Daylight bathrooms: 2 (both with walk-in shower)
- > Utility / laundry room: in the apartment (with hookups for washer and dryer)
- ➤ Basement for storage: 1 + shared bike room
- > Floor: tiles and laminate floor
- > Appliance: elevator, fireplace, partially lights fixtures, mirrors in the bathrooms
- > Pet's allowance: yes
- ➤ Heating: central gas heating (floor heating on 1st level, radiators on the upper level)
- Parking spaces: 1 underground parking (duplex not suitable for SUVs)
- deposit: 2 cold rent
- American housing contract accepted