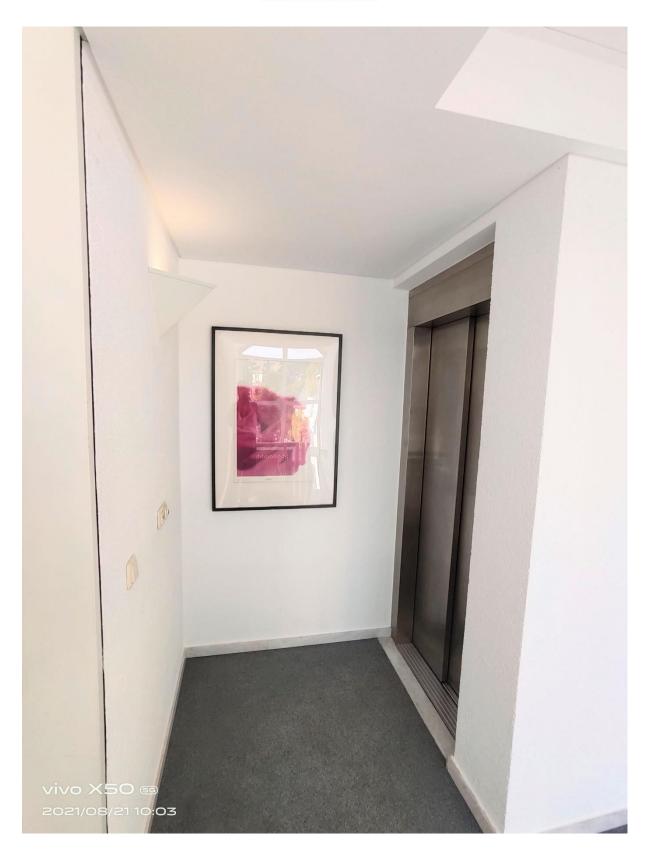

# 1087 sqft duplex 2br condo with huge terrace, parking, fireplace, fitted kitchen, elevator - 8 min walk from Nerotal, Wiesbaden

- available 1st of August -

Spacious 3- room (2 bedroom) duplex penthouse condo on American 3<sup>rd</sup> floor (German 2<sup>nd</sup> floor) with elevator, spread over 2 levels. This condo is equipped with spacious terrace, fireplace, modern fitted built-in kitchen and duplex underground parking.

- ➤ Rental price: €1600 plus utilities
- > Size: 101 sqm (1087 sqft)
- Living room: 1 (42 sqm / 452 sqft)
- > Terrace: 1 (25 sqm /269 sqft)
- ➤ Fitted kitchen with appliances: stove, oven, hood and dishwasher. (Optional: fridge and freezer) + pantry
- ➤ Bedrooms: 2 (one of them quite small, could be used as an office)
- ➤ Walk-in wardrobe: yes
- Daylight bathrooms: 2 (both with walk-in shower)
- > Utility / laundry room: in the apartment (with hookups for washer and dryer)
- ➤ Basement for storage: 1 + shared bike room
- > Floor: tiles and laminate floor
- > Appliance: elevator, fireplace, partially lights fixtures, mirrors in the bathrooms
- > Pet's allowance: yes
- ➤ Heating: central gas heating (floor heating on 1st level, radiators on the upper level)
- Parking spaces: 1 underground parking (duplex not suitable for SUVs)
- deposit: 2 cold rent
- American housing contract accepted