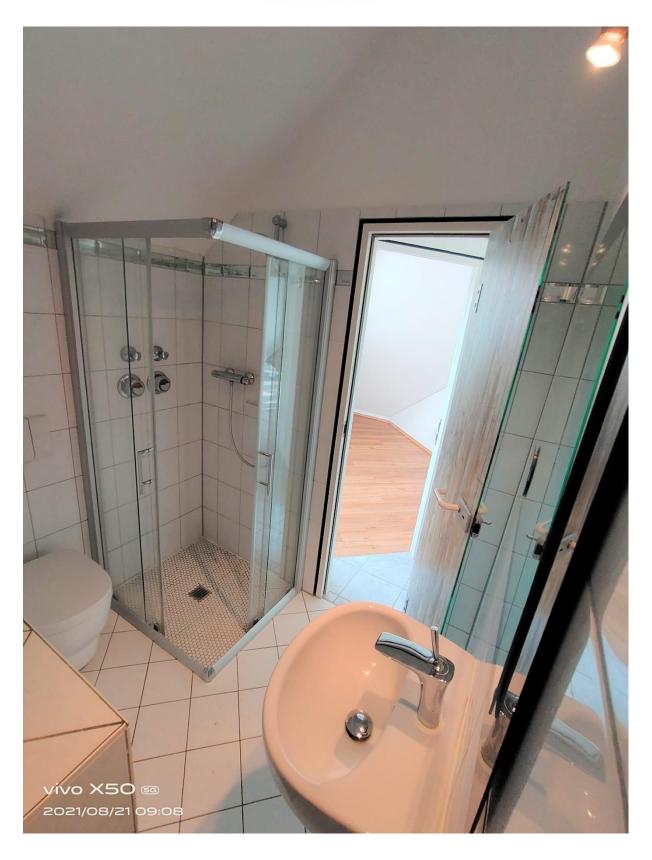

- ➤ Rental price: €1600 plus utilities
- > Size: 101 sqm (1087 sqft)
- Living room: 1 (42 sqm / 452 sqft)
- > Terrace: 1 (25 sqm /269 sqft)
- ➤ Fitted kitchen with appliances: stove, oven, hood and dishwasher. (Optional: fridge and freezer) + pantry
- ➤ Bedrooms: 2 (one of them quite small, could be used as an office)
- ➤ Walk-in wardrobe: yes
- Daylight bathrooms: 2 (both with walk-in shower)
- > Utility / laundry room: in the apartment (with hookups for washer and dryer)
- ➤ Basement for storage: 1 + shared bike room
- > Floor: tiles and laminate floor
- > Appliance: elevator, fireplace, partially lights fixtures, mirrors in the bathrooms
- > Pet's allowance: yes
- ➤ Heating: central gas heating (floor heating on 1st level, radiators on the upper level)
- Parking spaces: 1 underground parking (duplex not suitable for SUVs)
- deposit: 2 cold rent
- American housing contract accepted