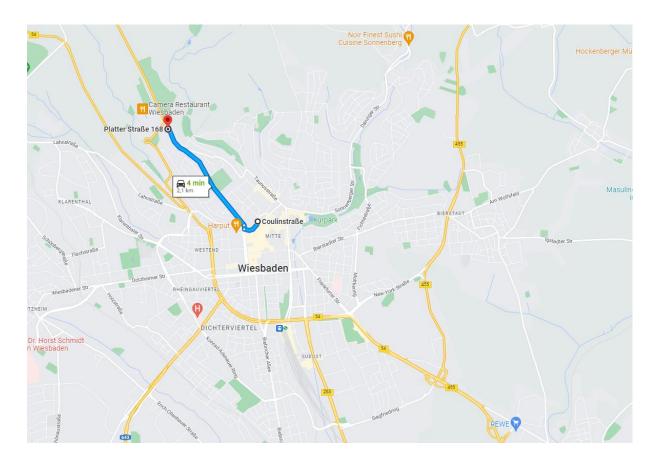

Location: wanted location, only 8 min. walking distance to Nerotal. By car you can reach Clay only in 15 min, Amelia Earhart Building in only 9 min and downtown Wiesbaden, pedestrian area in 4 min drive.