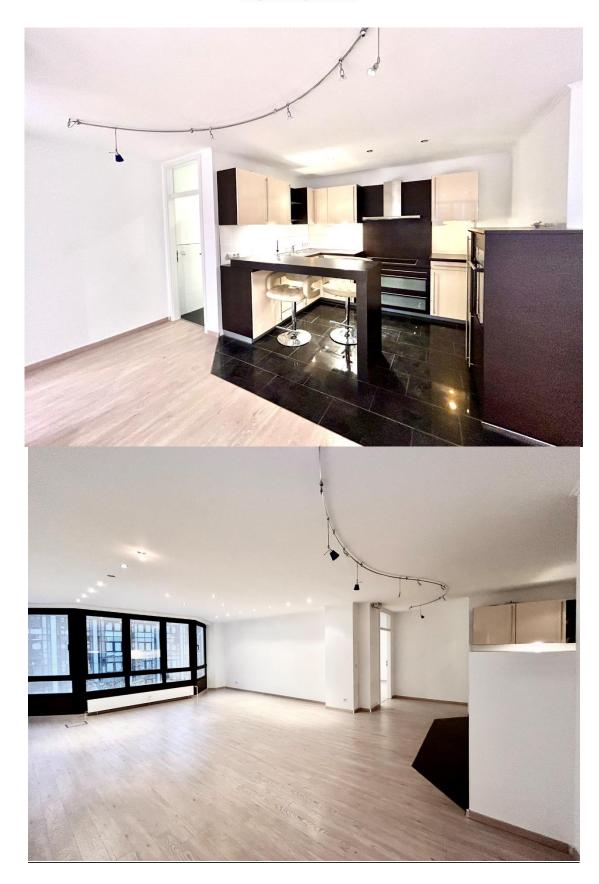

## <u>TOP location Wiesbaden downtown, Wilhelmstrasse – 1 br condo, fitted kitchen, 1.5 bathrooms, elevator, parking in Wiesbaden downtown</u>

- Immediately available -

Modern renovated 2-room (1 bedroom) condo with elevator on 2<sup>nd</sup> floor. This condo is equipped with a new fitted built-in kitchen, one bedroom and 1.5 bathrooms.

- ➤ Rental price: €1650 plus utilities
- Size: 101 sqm (1087 sqfeet)
- Spacious living-dining room: 1
- Fitted kitchen with appliances: stove, oven, hood, dishwasher, fridge and freezer
- ➤ Bedrooms: 1
- Bathrooms: 1.5 shower / with hookups for washer and dryer
- > Storage: no
- ➤ Floor: ceramic tiles / laminate
- > Appliance: lights fixtures, mirrored windows, cabinet in the bath
- Pet's allowance: negotiable
- > Heating: central gas heating
- ➤ Parking: 1 (duplex / not suitable for SUV) additional parking on request
- > deposit: 2 cold rents
- American housing contract welcome