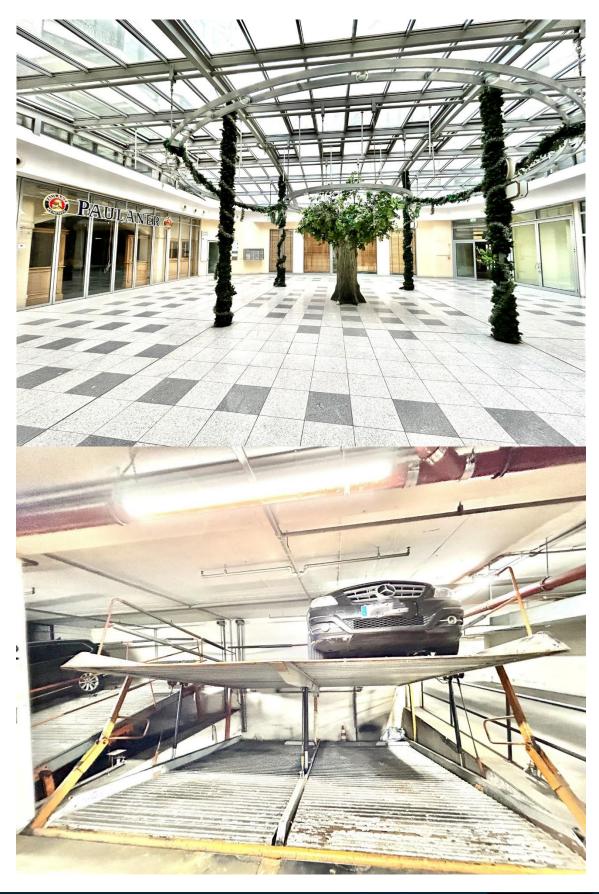

- ➤ Rental price: €1650 plus utilities
- Size: 101 sqm (1087 sqfeet)
- Spacious living-dining room: 1
- Fitted kitchen with appliances: stove, oven, hood, dishwasher, fridge and freezer
- ➤ Bedrooms: 1
- Bathrooms: 1.5 shower / with hookups for washer and dryer
- > Storage: no
- ➤ Floor: ceramic tiles / laminate
- > Appliance: lights fixtures, mirrored windows, cabinet in the bath
- Pet's allowance: negotiable
- > Heating: central gas heating
- ➤ Parking: 1 (duplex / not suitable for SUV) additional parking on request
- > deposit: 2 cold rents
- American housing contract welcome