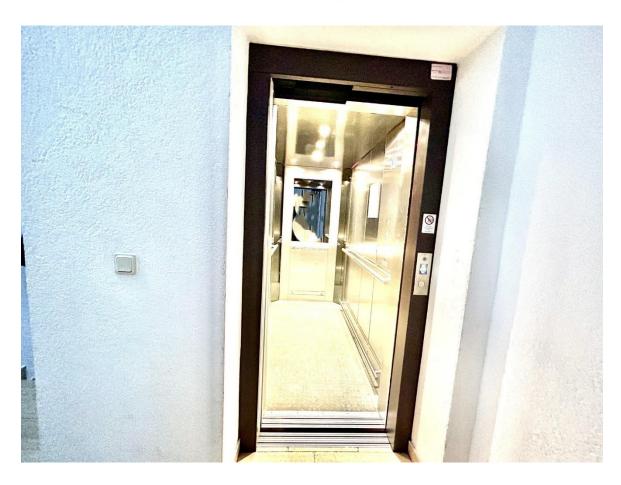

## <u>TOP location Wiesbaden downtown, Wilhelmstrasse – 1 br condo, fitted kitchen, 1.5 bathrooms, elevator, parking in Wiesbaden downtown</u>

- Immediately available -

Modern renovated 2-room (1 bedroom) condo with elevator on 2<sup>nd</sup> floor. This condo is equipped with a new fitted built-in kitchen, one bedroom and 1.5 bathrooms.