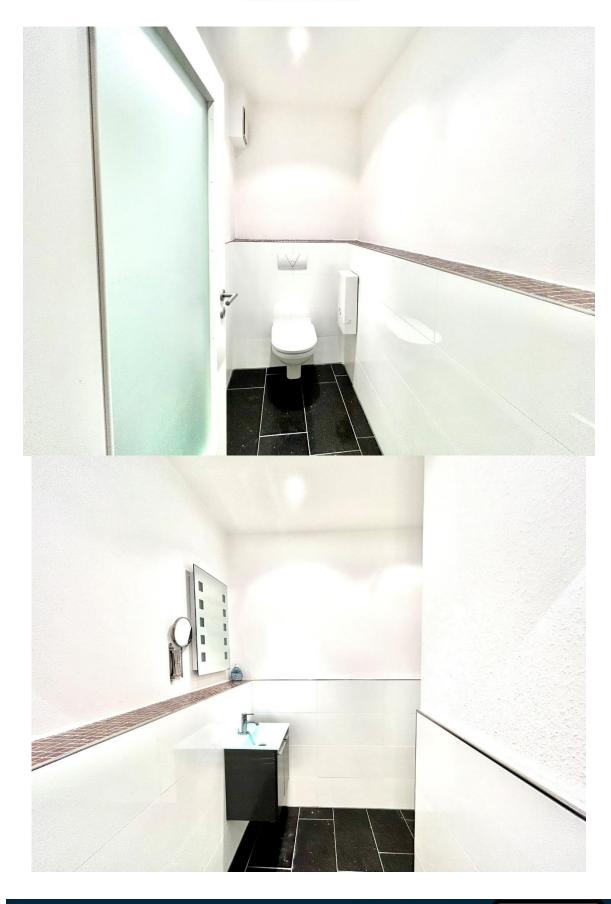

- ➤ Rental price: €1650 plus utilities
- Size: 101 sqm (1087 sqfeet)
- Spacious living-dining room: 1
- Fitted kitchen with appliances: stove, oven, hood, dishwasher, fridge and freezer
- ➤ Bedrooms: 1
- Bathrooms: 1.5 shower / with hookups for washer and dryer
- > Storage: no
- ➤ Floor: ceramic tiles / laminate
- > Appliance: lights fixtures, mirrored windows, cabinet in the bath
- Pet's allowance: negotiable
- > Heating: central gas heating
- ➤ Parking: 1 (duplex / not suitable for SUV) additional parking on request
- > deposit: 2 cold rents
- American housing contract welcome