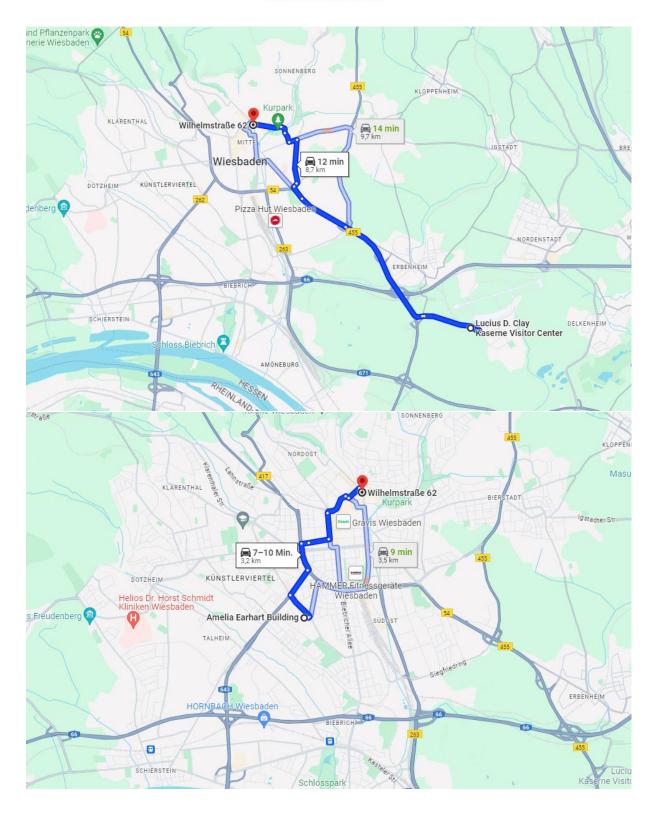

Location: Top central location in Wiesbaden downtown - Wilhelmstrasse, corner Taunusstrasse - close to bars, restaurants, Kurhaus and Kurpark. The condo is in the 2nd row. By car you can reach Clay in 12 min, Amelia Earhart Building in only 7 min drive.