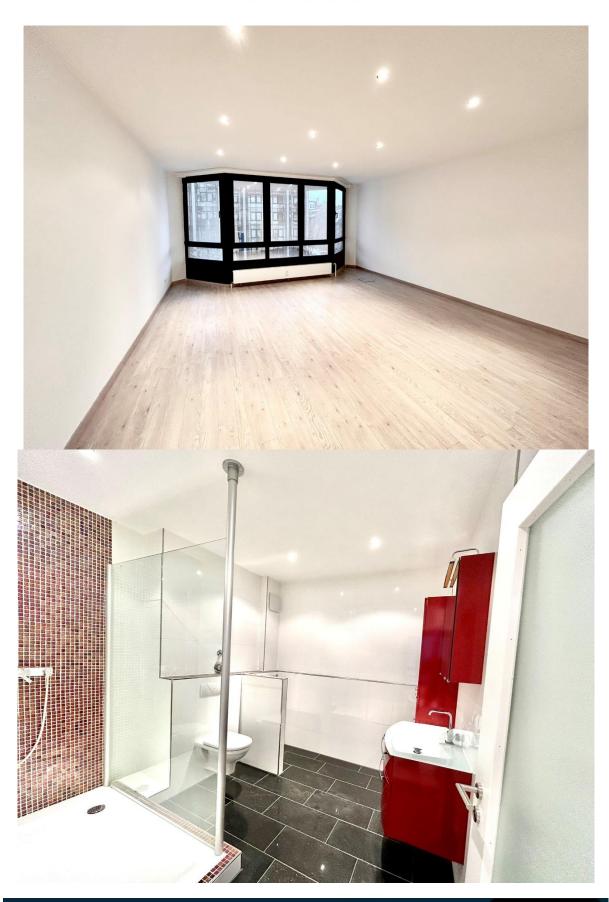

## <u>TOP location Wiesbaden downtown, Wilhelmstrasse – 1 br condo, fitted kitchen, 1.5 bathrooms, elevator, parking in Wiesbaden downtown</u>

- Immediately available -

Modern renovated 2-room (1 bedroom) condo with elevator on 2<sup>nd</sup> floor. This condo is equipped with a new fitted built-in kitchen, one bedroom and 1.5 bathrooms.

- ➤ Rental price: €1650 plus utilities
- Size: 101 sqm (1087 sqfeet)
- Spacious living-dining room: 1
- Fitted kitchen with appliances: stove, oven, hood, dishwasher, fridge and freezer
- ➤ Bedrooms: 1
- Bathrooms: 1.5 shower / with hookups for washer and dryer
- > Storage: no
- ➤ Floor: ceramic tiles / laminate
- > Appliance: lights fixtures, mirrored windows, cabinet in the bath
- Pet's allowance: negotiable
- > Heating: central gas heating
- ➤ Parking: 1 (duplex / not suitable for SUV) additional parking on request
- > deposit: 2 cold rents
- American housing contract welcome