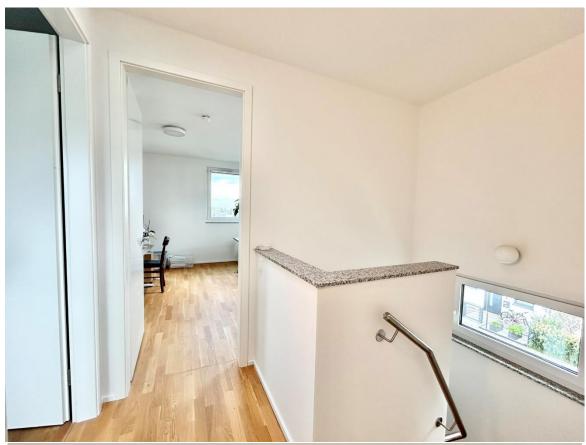

### <u>4br duplex townhouse, 2x parking, fitted kitchen, terrace, yard - 10min to Clay</u> <u>Wiesbaden-Nordenstadt</u>

- available 1st of July 2024 -

Spacious 5- room (4 bedroom) plus pantry, sunny townhouse, terrace and small yard. This house is equipped with a fitted kitchen, 1.5 baths and two underground parking spots.

- ➤ Rental price: €2900 plus utilities
- > Size: 138 sqm (1485 sqft)
- Plot size: approx. 190 sqm (2045 sqft)
- ➤ Living / dining room: 1
- > Fitted kitchen with appliances: stove, oven, hood, fridge and freezer, dishwasher
- ➤ Bedrooms: 4
- ➤ Bathrooms: 1,5 (1x shower)
- > Basement: no, but there are two small storage rooms plus laundry and utility room
- > Floor: high quality parquet and tiles
- ➤ Appliance: el. shutters, mirrors and cabinets in the bathrooms, lights fixtures installed in all room, garden shed optional closets
- ➤ Pet's allowance: negotiable
- ➤ Heating: floor heating / efficient el. air heat pump
- > Terrace / balcony: 2
- Parking spaces: 2 (underground parking)
- > Deposit: 2 cold rents
- American housing contract accepted