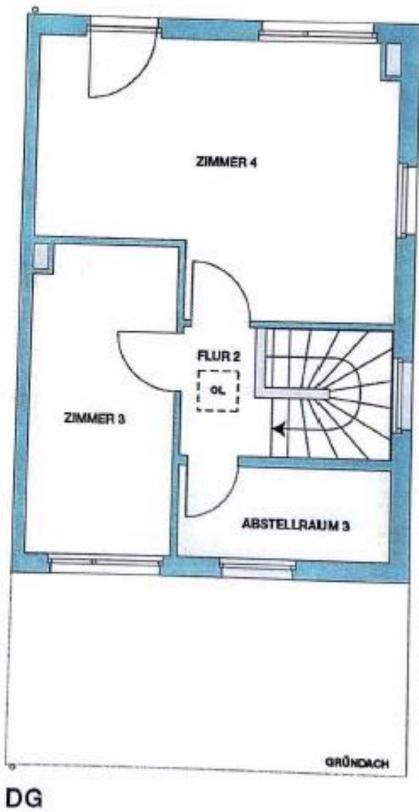

### <u>4br duplex townhouse, 2x parking, fitted kitchen, terrace, yard - 10min to Clay</u> <u>Wiesbaden-Nordenstadt</u>

- available 1st of July 2024 -

Spacious 5- room (4 bedroom) plus pantry, sunny townhouse, terrace and small yard. This house is equipped with a fitted kitchen, 1.5 baths and two underground parking spots.

- ➤ Rental price: €2900 plus utilities
- > Size: 138 sqm (1485 sqft)
- Plot size: approx. 190 sqm (2045 sqft)
- ➤ Living / dining room: 1
- > Fitted kitchen with appliances: stove, oven, hood, fridge and freezer, dishwasher
- ➤ Bedrooms: 4
- ➤ Bathrooms: 1,5 (1x shower)
- > Basement: no, but there are two small storage rooms plus laundry and utility room
- > Floor: high quality parquet and tiles
- ➤ Appliance: el. shutters, mirrors and cabinets in the bathrooms, lights fixtures installed in all room, garden shed optional closets
- ➤ Pet's allowance: negotiable
- ➤ Heating: floor heating / efficient el. air heat pump
- > Terrace / balcony: 2
- Parking spaces: 2 (underground parking)
- > Deposit: 2 cold rents
- American housing contract accepted