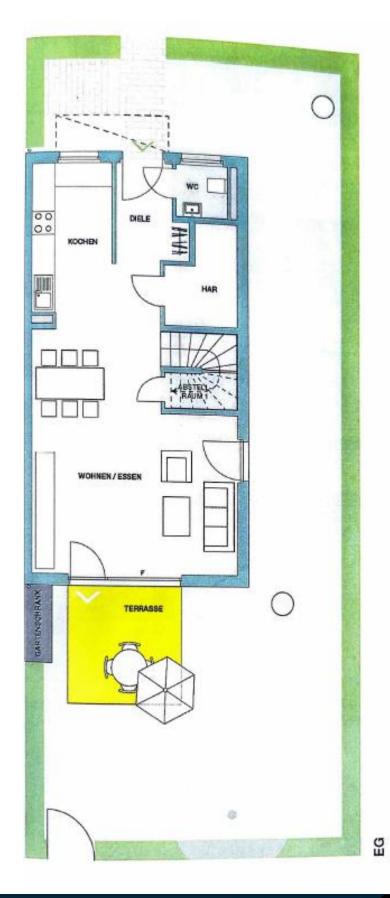

### <u>4br duplex townhouse, 2x parking, fitted kitchen, terrace, yard - 10min to Clay</u> <u>Wiesbaden-Nordenstadt</u>

- available 1st of July 2024 -

Spacious 5- room (4 bedroom) plus pantry, sunny townhouse, terrace and small yard. This house is equipped with a fitted kitchen, 1.5 baths and two underground parking spots.

- ➤ Rental price: €2900 plus utilities
- > Size: 138 sqm (1485 sqft)
- Plot size: approx. 190 sqm (2045 sqft)
- ➤ Living / dining room: 1
- > Fitted kitchen with appliances: stove, oven, hood, fridge and freezer, dishwasher
- ➤ Bedrooms: 4
- ➤ Bathrooms: 1,5 (1x shower)
- > Basement: no, but there are two small storage rooms plus laundry and utility room
- > Floor: high quality parquet and tiles
- ➤ Appliance: el. shutters, mirrors and cabinets in the bathrooms, lights fixtures installed in all room, garden shed optional closets
- ➤ Pet's allowance: negotiable
- ➤ Heating: floor heating / efficient el. air heat pump
- > Terrace / balcony: 2
- Parking spaces: 2 (underground parking)
- > Deposit: 2 cold rents
- American housing contract accepted