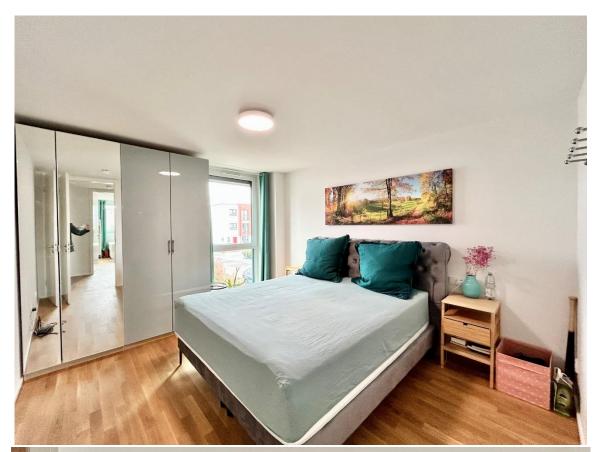

### <u>4br duplex townhouse, 2x parking, fitted kitchen, terrace, yard - 10min to Clay</u> <u>Wiesbaden-Nordenstadt</u>

- available 1st of July 2024 -

Spacious 5- room (4 bedroom) plus pantry, sunny townhouse, terrace and small yard. This house is equipped with a fitted kitchen, 1.5 baths and two underground parking spots.

- ➤ Rental price: €2900 plus utilities
- > Size: 138 sqm (1485 sqft)
- Plot size: approx. 190 sqm (2045 sqft)
- ➤ Living / dining room: 1
- > Fitted kitchen with appliances: stove, oven, hood, fridge and freezer, dishwasher
- ➤ Bedrooms: 4
- ➤ Bathrooms: 1,5 (1x shower)
- > Basement: no, but there are two small storage rooms plus laundry and utility room
- > Floor: high quality parquet and tiles
- ➤ Appliance: el. shutters, mirrors and cabinets in the bathrooms, lights fixtures installed in all room, garden shed optional closets
- ➤ Pet's allowance: negotiable
- ➤ Heating: floor heating / efficient el. air heat pump
- > Terrace / balcony: 2
- Parking spaces: 2 (underground parking)
- > Deposit: 2 cold rents
- American housing contract accepted