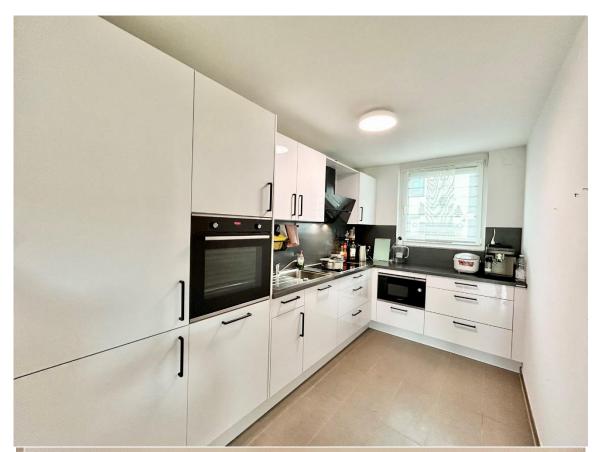

### <u>4br duplex townhouse, 2x parking, fitted kitchen, terrace, yard - 10min to Clay</u> <u>Wiesbaden-Nordenstadt</u>

- available 1st of July 2024 -

Spacious 5- room (4 bedroom) plus pantry, sunny townhouse, terrace and small yard. This house is equipped with a fitted kitchen, 1.5 baths and two underground parking spots.

- ➤ Rental price: €2900 plus utilities
- > Size: 138 sqm (1485 sqft)
- Plot size: approx. 190 sqm (2045 sqft)
- ➤ Living / dining room: 1
- > Fitted kitchen with appliances: stove, oven, hood, fridge and freezer, dishwasher
- ➤ Bedrooms: 4
- ➤ Bathrooms: 1,5 (1x shower)
- > Basement: no, but there are two small storage rooms plus laundry and utility room
- > Floor: high quality parquet and tiles
- ➤ Appliance: el. shutters, mirrors and cabinets in the bathrooms, lights fixtures installed in all room, garden shed optional closets
- ➤ Pet's allowance: negotiable
- ➤ Heating: floor heating / efficient el. air heat pump
- > Terrace / balcony: 2
- Parking spaces: 2 (underground parking)
- > Deposit: 2 cold rents
- American housing contract accepted