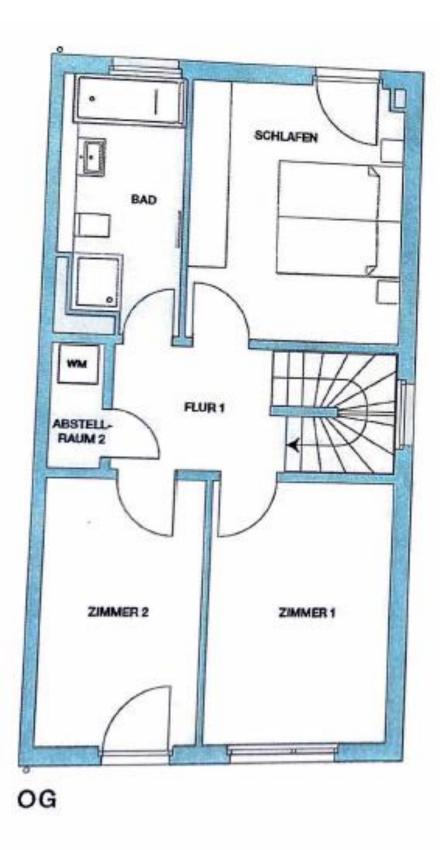

### <u>4br duplex townhouse, 2x parking, fitted kitchen, terrace, yard - 10min to Clay</u> <u>Wiesbaden-Nordenstadt</u>

- available 1st of July 2024 -

Spacious 5- room (4 bedroom) plus pantry, sunny townhouse, terrace and small yard. This house is equipped with a fitted kitchen, 1.5 baths and two underground parking spots.

- ➤ Rental price: €2900 plus utilities
- > Size: 138 sqm (1485 sqft)
- Plot size: approx. 190 sqm (2045 sqft)
- ➤ Living / dining room: 1
- > Fitted kitchen with appliances: stove, oven, hood, fridge and freezer, dishwasher
- ➤ Bedrooms: 4
- ➤ Bathrooms: 1,5 (1x shower)
- > Basement: no, but there are two small storage rooms plus laundry and utility room
- > Floor: high quality parquet and tiles
- ➤ Appliance: el. shutters, mirrors and cabinets in the bathrooms, lights fixtures installed in all room, garden shed optional closets
- ➤ Pet's allowance: negotiable
- ➤ Heating: floor heating / efficient el. air heat pump
- > Terrace / balcony: 2
- Parking spaces: 2 (underground parking)
- > Deposit: 2 cold rents
- American housing contract accepted