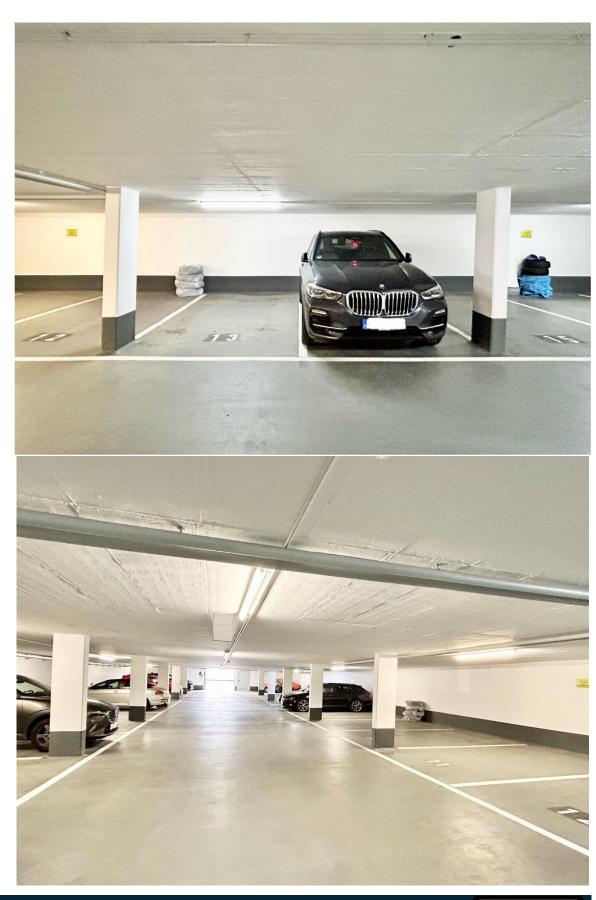

- ➤ Rental price: €2900 plus utilities
- > Size: 138 sqm (1485 sqft)
- Plot size: approx. 190 sqm (2045 sqft)
- ➤ Living / dining room: 1
- > Fitted kitchen with appliances: stove, oven, hood, fridge and freezer, dishwasher
- ➤ Bedrooms: 4
- ➤ Bathrooms: 1,5 (1x shower)
- > Basement: no, but there are two small storage rooms plus laundry and utility room
- > Floor: high quality parquet and tiles
- ➤ Appliance: el. shutters, mirrors and cabinets in the bathrooms, lights fixtures installed in all room, garden shed optional closets
- ➤ Pet's allowance: negotiable
- ➤ Heating: floor heating / efficient el. air heat pump
- > Terrace / balcony: 2
- Parking spaces: 2 (underground parking)
- > Deposit: 2 cold rents
- American housing contract accepted