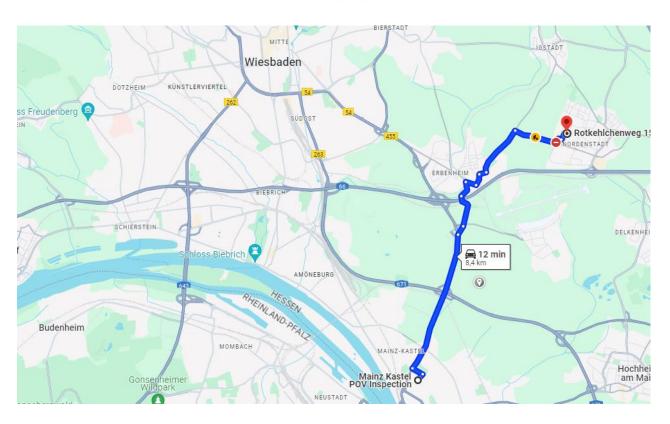

Location: Wiesbaden-Nordenstadt, Rotkehlchenweg 155, is a new residential neighborhood, pets and kids friendly. Surrounded by fields, trails. You will find all what you need, bakeries, kindergarten, elementary school, several grocery stores e.g. Globus, view restaurants, doctors, bank, hairdresser, boutique, gas station etc. in town. Approx. 10 min to Clay, 12 min to Mainz Kastel and 13 min to Amelia Earhart Building.