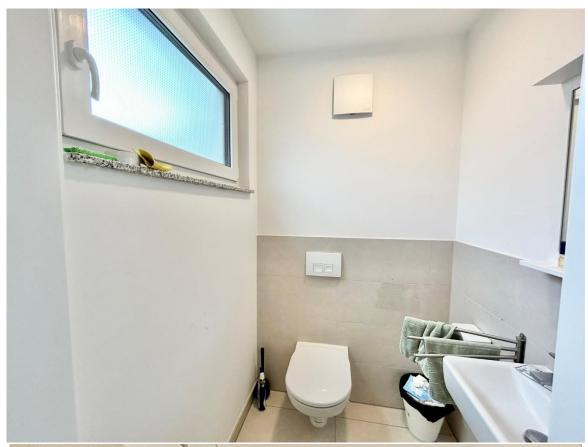

- ➤ Rental price: €2900 plus utilities
- > Size: 138 sqm (1485 sqft)
- Plot size: approx. 190 sqm (2045 sqft)
- ➤ Living / dining room: 1
- > Fitted kitchen with appliances: stove, oven, hood, fridge and freezer, dishwasher
- ➤ Bedrooms: 4
- ➤ Bathrooms: 1,5 (1x shower)
- > Basement: no, but there are two small storage rooms plus laundry and utility room
- > Floor: high quality parquet and tiles
- ➤ Appliance: el. shutters, mirrors and cabinets in the bathrooms, lights fixtures installed in all room, garden shed optional closets
- ➤ Pet's allowance: negotiable
- ➤ Heating: floor heating / efficient el. air heat pump
- > Terrace / balcony: 2
- Parking spaces: 2 (underground parking)
- > Deposit: 2 cold rents
- American housing contract accepted