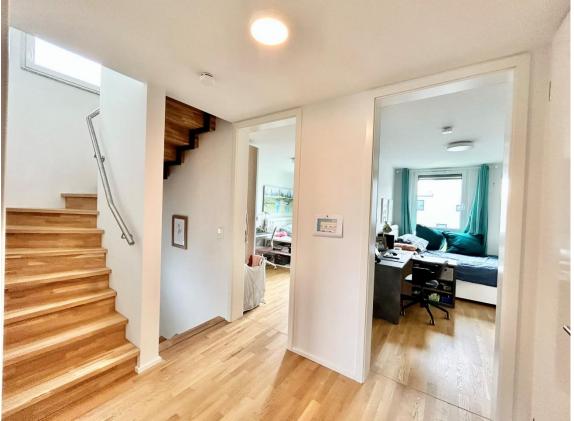

### <u>4br duplex townhouse, 2x parking, fitted kitchen, terrace, yard - 10min to Clay</u> <u>Wiesbaden-Nordenstadt</u>

- available 1st of July 2024 -

Spacious 5- room (4 bedroom) plus pantry, sunny townhouse, terrace and small yard. This house is equipped with a fitted kitchen, 1.5 baths and two underground parking spots.

- ➤ Rental price: €2900 plus utilities
- > Size: 138 sqm (1485 sqft)
- Plot size: approx. 190 sqm (2045 sqft)
- ➤ Living / dining room: 1
- > Fitted kitchen with appliances: stove, oven, hood, fridge and freezer, dishwasher
- ➤ Bedrooms: 4
- ➤ Bathrooms: 1,5 (1x shower)
- > Basement: no, but there are two small storage rooms plus laundry and utility room
- > Floor: high quality parquet and tiles
- ➤ Appliance: el. shutters, mirrors and cabinets in the bathrooms, lights fixtures installed in all room, garden shed optional closets
- ➤ Pet's allowance: negotiable
- ➤ Heating: floor heating / efficient el. air heat pump
- > Terrace / balcony: 2
- Parking spaces: 2 (underground parking)
- > Deposit: 2 cold rents
- American housing contract accepted