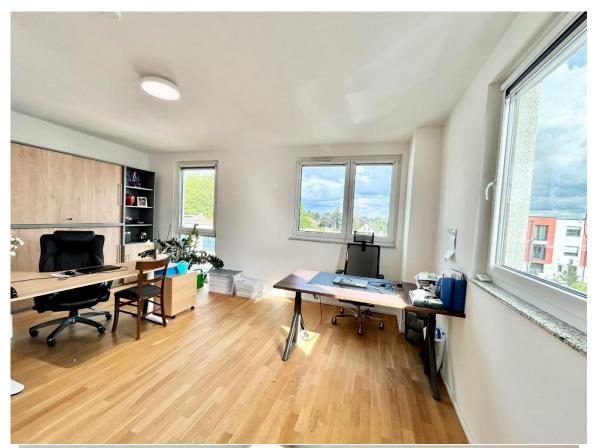

### <u>4br duplex townhouse, 2x parking, fitted kitchen, terrace, yard - 10min to Clay</u> <u>Wiesbaden-Nordenstadt</u>

- available 1st of July 2024 -

Spacious 5- room (4 bedroom) plus pantry, sunny townhouse, terrace and small yard. This house is equipped with a fitted kitchen, 1.5 baths and two underground parking spots.

- ➤ Rental price: €2900 plus utilities
- > Size: 138 sqm (1485 sqft)
- Plot size: approx. 190 sqm (2045 sqft)
- ➤ Living / dining room: 1
- > Fitted kitchen with appliances: stove, oven, hood, fridge and freezer, dishwasher
- ➤ Bedrooms: 4
- ➤ Bathrooms: 1,5 (1x shower)
- > Basement: no, but there are two small storage rooms plus laundry and utility room
- > Floor: high quality parquet and tiles
- ➤ Appliance: el. shutters, mirrors and cabinets in the bathrooms, lights fixtures installed in all room, garden shed optional closets
- ➤ Pet's allowance: negotiable
- ➤ Heating: floor heating / efficient el. air heat pump
- > Terrace / balcony: 2
- Parking spaces: 2 (underground parking)
- > Deposit: 2 cold rents
- American housing contract accepted