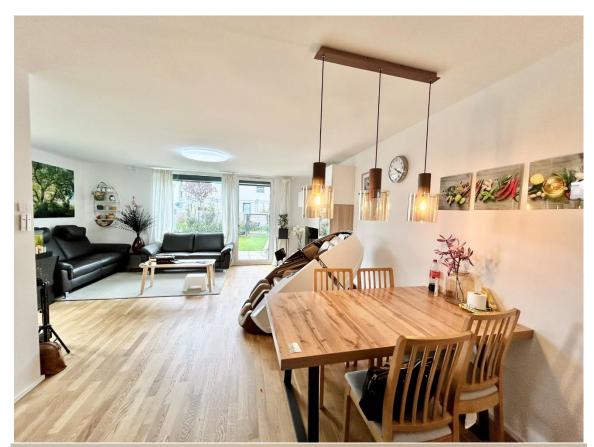

### <u>4br duplex townhouse, 2x parking, fitted kitchen, terrace, yard - 10min to Clay</u> <u>Wiesbaden-Nordenstadt</u>

- available 1st of July 2024 -

Spacious 5- room (4 bedroom) plus pantry, sunny townhouse, terrace and small yard. This house is equipped with a fitted kitchen, 1.5 baths and two underground parking spots.

- ➤ Rental price: €2900 plus utilities
- > Size: 138 sqm (1485 sqft)
- Plot size: approx. 190 sqm (2045 sqft)
- ➤ Living / dining room: 1
- > Fitted kitchen with appliances: stove, oven, hood, fridge and freezer, dishwasher
- ➤ Bedrooms: 4
- ➤ Bathrooms: 1,5 (1x shower)
- > Basement: no, but there are two small storage rooms plus laundry and utility room
- > Floor: high quality parquet and tiles
- ➤ Appliance: el. shutters, mirrors and cabinets in the bathrooms, lights fixtures installed in all room, garden shed optional closets
- ➤ Pet's allowance: negotiable
- ➤ Heating: floor heating / efficient el. air heat pump
- > Terrace / balcony: 2
- Parking spaces: 2 (underground parking)
- > Deposit: 2 cold rents
- American housing contract accepted