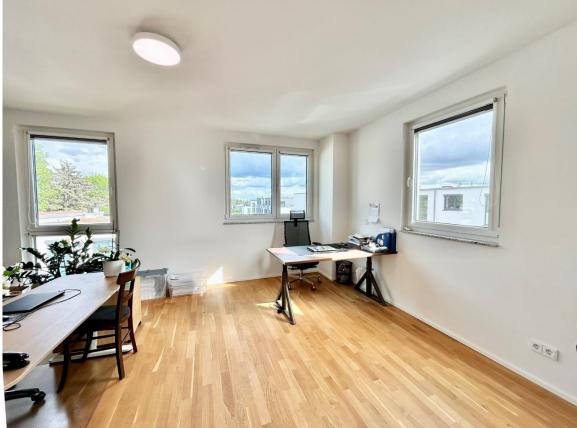

### <u>4br duplex townhouse, 2x parking, fitted kitchen, terrace, yard - 10min to Clay</u> <u>Wiesbaden-Nordenstadt</u>

- available 1st of July 2024 -

Spacious 5- room (4 bedroom) plus pantry, sunny townhouse, terrace and small yard. This house is equipped with a fitted kitchen, 1.5 baths and two underground parking spots.

- ➤ Rental price: €2900 plus utilities
- > Size: 138 sqm (1485 sqft)
- Plot size: approx. 190 sqm (2045 sqft)
- ➤ Living / dining room: 1
- > Fitted kitchen with appliances: stove, oven, hood, fridge and freezer, dishwasher
- ➤ Bedrooms: 4
- ➤ Bathrooms: 1,5 (1x shower)
- > Basement: no, but there are two small storage rooms plus laundry and utility room
- > Floor: high quality parquet and tiles
- ➤ Appliance: el. shutters, mirrors and cabinets in the bathrooms, lights fixtures installed in all room, garden shed optional closets
- ➤ Pet's allowance: negotiable
- ➤ Heating: floor heating / efficient el. air heat pump
- > Terrace / balcony: 2
- Parking spaces: 2 (underground parking)
- > Deposit: 2 cold rents
- American housing contract accepted