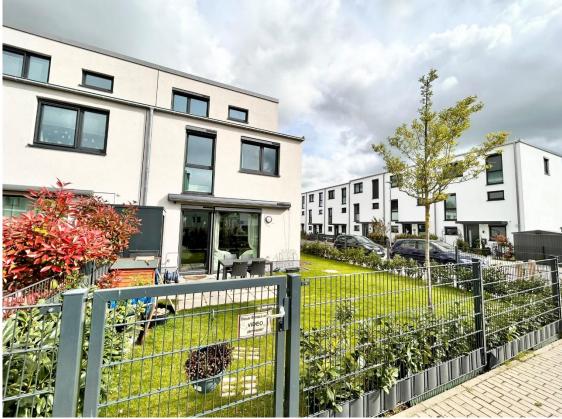

### <u>4br duplex townhouse, 2x parking, fitted kitchen, terrace, yard - 10min to Clay</u> <u>Wiesbaden-Nordenstadt</u>

- available 1st of July 2024 -

Spacious 5- room (4 bedroom) plus pantry, sunny townhouse, terrace and small yard. This house is equipped with a fitted kitchen, 1.5 baths and two underground parking spots.

- ➤ Rental price: €2900 plus utilities
- > Size: 138 sqm (1485 sqft)
- Plot size: approx. 190 sqm (2045 sqft)
- ➤ Living / dining room: 1
- > Fitted kitchen with appliances: stove, oven, hood, fridge and freezer, dishwasher
- ➤ Bedrooms: 4
- ➤ Bathrooms: 1,5 (1x shower)
- > Basement: no, but there are two small storage rooms plus laundry and utility room
- > Floor: high quality parquet and tiles
- ➤ Appliance: el. shutters, mirrors and cabinets in the bathrooms, lights fixtures installed in all room, garden shed optional closets
- ➤ Pet's allowance: negotiable
- ➤ Heating: floor heating / efficient el. air heat pump
- > Terrace / balcony: 2
- Parking spaces: 2 (underground parking)
- > Deposit: 2 cold rents
- American housing contract accepted