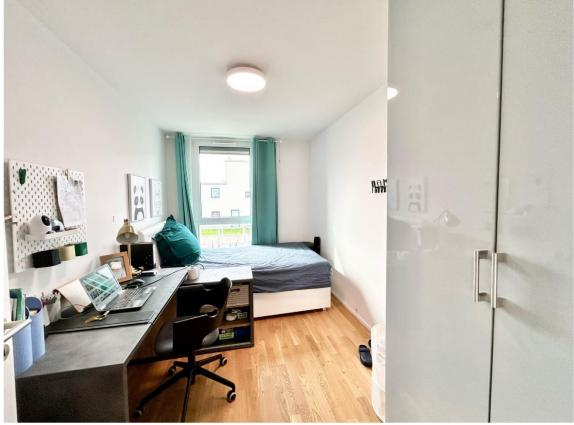

### <u>4br duplex townhouse, 2x parking, fitted kitchen, terrace, yard - 10min to Clay</u> <u>Wiesbaden-Nordenstadt</u>

- available 1st of July 2024 -

Spacious 5- room (4 bedroom) plus pantry, sunny townhouse, terrace and small yard. This house is equipped with a fitted kitchen, 1.5 baths and two underground parking spots.

- ➤ Rental price: €2900 plus utilities
- > Size: 138 sqm (1485 sqft)
- Plot size: approx. 190 sqm (2045 sqft)
- ➤ Living / dining room: 1
- > Fitted kitchen with appliances: stove, oven, hood, fridge and freezer, dishwasher
- ➤ Bedrooms: 4
- ➤ Bathrooms: 1,5 (1x shower)
- > Basement: no, but there are two small storage rooms plus laundry and utility room
- > Floor: high quality parquet and tiles
- ➤ Appliance: el. shutters, mirrors and cabinets in the bathrooms, lights fixtures installed in all room, garden shed optional closets
- ➤ Pet's allowance: negotiable
- ➤ Heating: floor heating / efficient el. air heat pump
- > Terrace / balcony: 2
- Parking spaces: 2 (underground parking)
- > Deposit: 2 cold rents
- American housing contract accepted