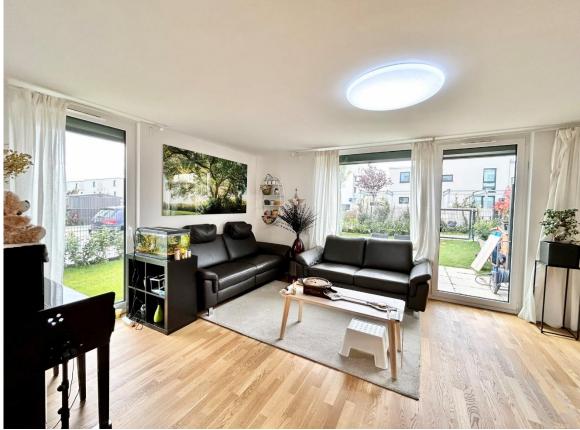

### <u>4br duplex townhouse, 2x parking, fitted kitchen, terrace, yard - 10min to Clay</u> <u>Wiesbaden-Nordenstadt</u>

- available 1st of July 2024 -

Spacious 5- room (4 bedroom) plus pantry, sunny townhouse, terrace and small yard. This house is equipped with a fitted kitchen, 1.5 baths and two underground parking spots.

- ➤ Rental price: €2900 plus utilities
- > Size: 138 sqm (1485 sqft)
- Plot size: approx. 190 sqm (2045 sqft)
- ➤ Living / dining room: 1
- > Fitted kitchen with appliances: stove, oven, hood, fridge and freezer, dishwasher
- ➤ Bedrooms: 4
- ➤ Bathrooms: 1,5 (1x shower)
- > Basement: no, but there are two small storage rooms plus laundry and utility room
- > Floor: high quality parquet and tiles
- ➤ Appliance: el. shutters, mirrors and cabinets in the bathrooms, lights fixtures installed in all room, garden shed optional closets
- ➤ Pet's allowance: negotiable
- ➤ Heating: floor heating / efficient el. air heat pump
- > Terrace / balcony: 2
- Parking spaces: 2 (underground parking)
- > Deposit: 2 cold rents
- American housing contract accepted