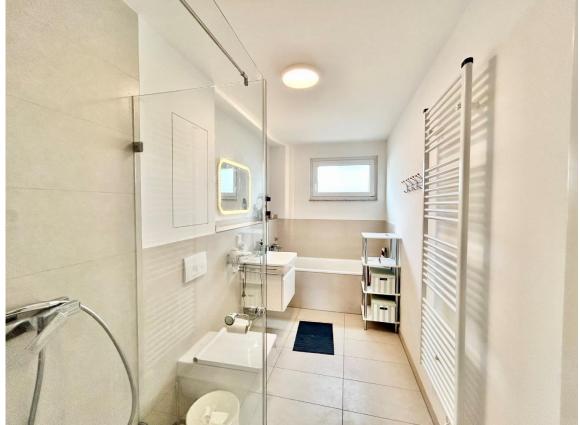

- ➤ Rental price: €2900 plus utilities
- > Size: 138 sqm (1485 sqft)
- Plot size: approx. 190 sqm (2045 sqft)
- ➤ Living / dining room: 1
- > Fitted kitchen with appliances: stove, oven, hood, fridge and freezer, dishwasher
- ➤ Bedrooms: 4
- ➤ Bathrooms: 1,5 (1x shower)
- > Basement: no, but there are two small storage rooms plus laundry and utility room
- > Floor: high quality parquet and tiles
- ➤ Appliance: el. shutters, mirrors and cabinets in the bathrooms, lights fixtures installed in all room, garden shed optional closets
- ➤ Pet's allowance: negotiable
- ➤ Heating: floor heating / efficient el. air heat pump
- > Terrace / balcony: 2
- Parking spaces: 2 (underground parking)
- > Deposit: 2 cold rents
- American housing contract accepted