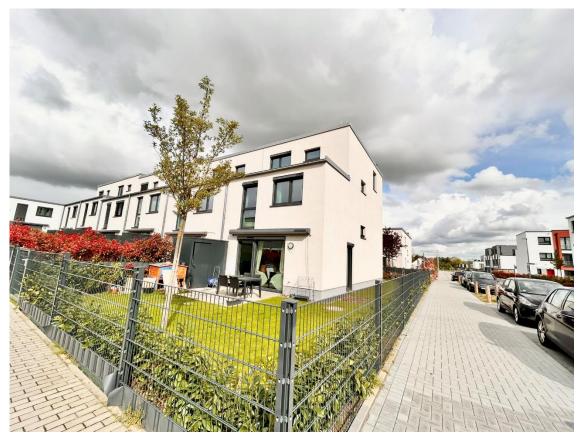

### <u>4br duplex townhouse, 2x parking, fitted kitchen, terrace, yard - 10min to Clay</u> <u>Wiesbaden-Nordenstadt</u>

- available 1st of July 2024 -

Spacious 5- room (4 bedroom) plus pantry, sunny townhouse, terrace and small yard. This house is equipped with a fitted kitchen, 1.5 baths and two underground parking spots.

Location: Wiesbaden-Nordenstadt, Rotkehlchenweg 155, is a new residential neighborhood, pets and kids friendly. Surrounded by fields, trails. You will find all what you need, bakeries, kindergarten, elementary school, several grocery stores e.g. Globus, view restaurants, doctors, bank, hairdresser, boutique, gas station etc. in town. Approx. 10 min to Clay, 12 min to Mainz Kastel and 13 min to Amelia Earhart Building.

- ➤ Rental price: €2900 plus utilities
- > Size: 138 sqm (1485 sqft)
- Plot size: approx. 190 sqm (2045 sqft)
- ➤ Living / dining room: 1
- > Fitted kitchen with appliances: stove, oven, hood, fridge and freezer, dishwasher
- ➤ Bedrooms: 4
- ➤ Bathrooms: 1,5 (1x shower)
- > Basement: no, but there are two small storage rooms plus laundry and utility room
- > Floor: high quality parquet and tiles
- ➤ Appliance: el. shutters, mirrors and cabinets in the bathrooms, lights fixtures installed in all room, garden shed optional closets
- ➤ Pet's allowance: negotiable
- ➤ Heating: floor heating / efficient el. air heat pump
- > Terrace / balcony: 2
- Parking spaces: 2 (underground parking)
- > Deposit: 2 cold rents
- American housing contract accepted