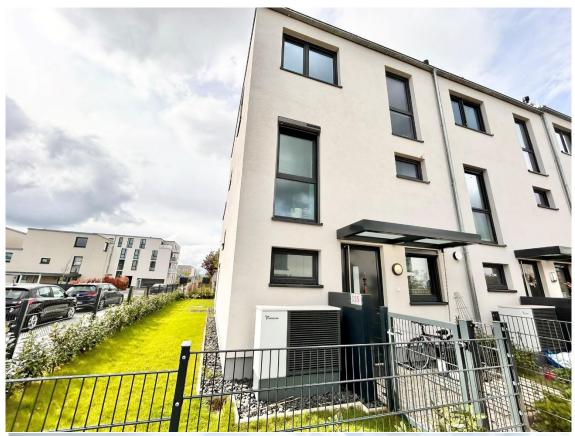

### <u>4br duplex townhouse, 2x parking, fitted kitchen, terrace, yard - 10min to Clay</u> <u>Wiesbaden-Nordenstadt</u>

- available 1st of July 2024 -

Spacious 5- room (4 bedroom) plus pantry, sunny townhouse, terrace and small yard. This house is equipped with a fitted kitchen, 1.5 baths and two underground parking spots.

Location: Wiesbaden-Nordenstadt, Rotkehlchenweg 155, is a new residential neighborhood, pets and kids friendly. Surrounded by fields, trails. You will find all what you need, bakeries, kindergarten, elementary school, several grocery stores e.g. Globus, view restaurants, doctors, bank, hairdresser, boutique, gas station etc. in town. Approx. 10 min to Clay, 12 min to Mainz Kastel and 13 min to Amelia Earhart Building.

- ➤ Rental price: €2900 plus utilities
- > Size: 138 sqm (1485 sqft)
- Plot size: approx. 190 sqm (2045 sqft)
- ➤ Living / dining room: 1
- > Fitted kitchen with appliances: stove, oven, hood, fridge and freezer, dishwasher
- ➤ Bedrooms: 4
- ➤ Bathrooms: 1,5 (1x shower)
- > Basement: no, but there are two small storage rooms plus laundry and utility room
- > Floor: high quality parquet and tiles
- ➤ Appliance: el. shutters, mirrors and cabinets in the bathrooms, lights fixtures installed in all room, garden shed optional closets
- ➤ Pet's allowance: negotiable
- ➤ Heating: floor heating / efficient el. air heat pump
- > Terrace / balcony: 2
- Parking spaces: 2 (underground parking)
- > Deposit: 2 cold rents
- American housing contract accepted