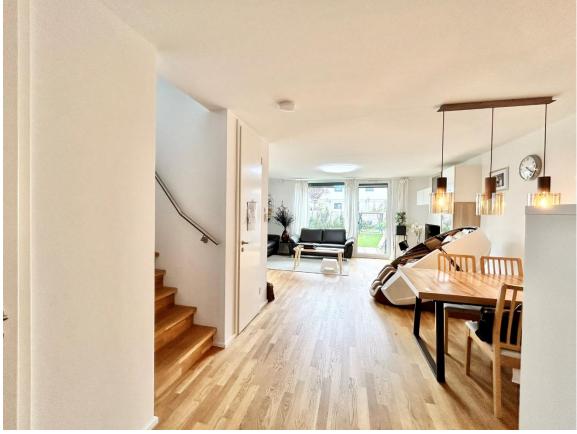

### <u>4br duplex townhouse, 2x parking, fitted kitchen, terrace, yard - 10min to Clay</u> <u>Wiesbaden-Nordenstadt</u>

- available 1st of July 2024 -

Spacious 5- room (4 bedroom) plus pantry, sunny townhouse, terrace and small yard. This house is equipped with a fitted kitchen, 1.5 baths and two underground parking spots.

- ➤ Rental price: €2900 plus utilities
- > Size: 138 sqm (1485 sqft)
- Plot size: approx. 190 sqm (2045 sqft)
- ➤ Living / dining room: 1
- > Fitted kitchen with appliances: stove, oven, hood, fridge and freezer, dishwasher
- ➤ Bedrooms: 4
- ➤ Bathrooms: 1,5 (1x shower)
- > Basement: no, but there are two small storage rooms plus laundry and utility room
- > Floor: high quality parquet and tiles
- ➤ Appliance: el. shutters, mirrors and cabinets in the bathrooms, lights fixtures installed in all room, garden shed optional closets
- ➤ Pet's allowance: negotiable
- ➤ Heating: floor heating / efficient el. air heat pump
- > Terrace / balcony: 2
- Parking spaces: 2 (underground parking)
- > Deposit: 2 cold rents
- American housing contract accepted