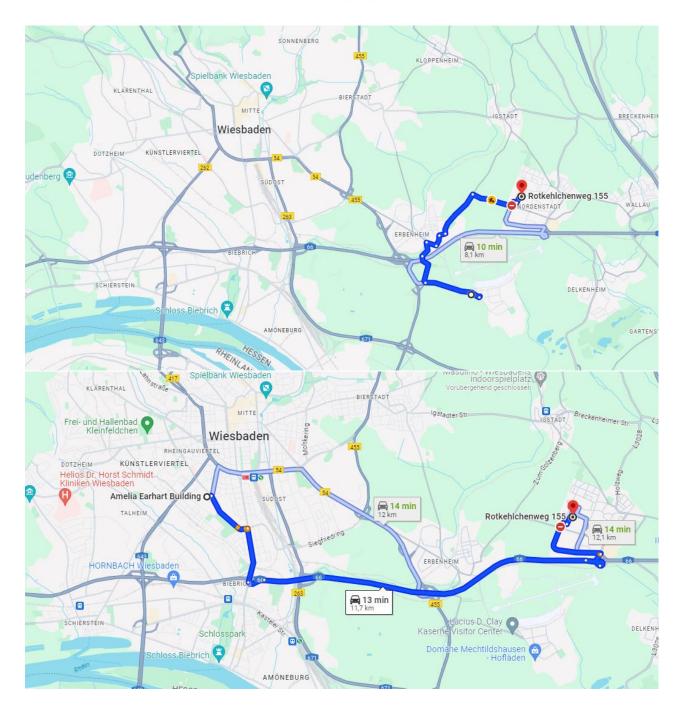

Location: Wiesbaden-Nordenstadt, Rotkehlchenweg 155, is a new residential neighborhood, pets and kids friendly. Surrounded by fields, trails. You will find all what you need, bakeries, kindergarten, elementary school, several grocery stores e.g. Globus, view restaurants, doctors, bank, hairdresser, boutique, gas station etc. in town. Approx. 10 min to Clay, 12 min to Mainz Kastel and 13 min to Amelia Earhart Building.