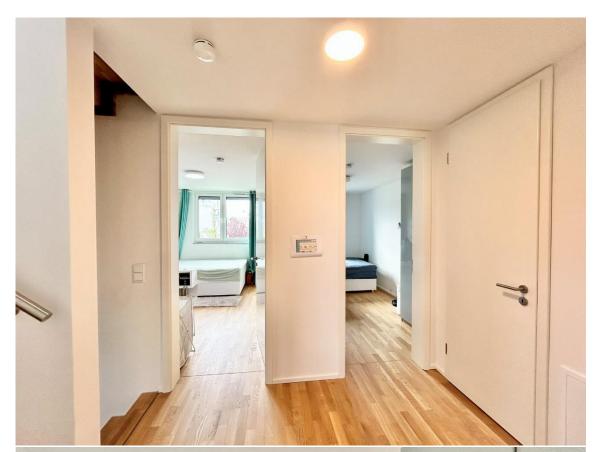

### <u>4br duplex townhouse, 2x parking, fitted kitchen, terrace, yard - 10min to Clay</u> <u>Wiesbaden-Nordenstadt</u>

- available 1st of July 2024 -

Spacious 5- room (4 bedroom) plus pantry, sunny townhouse, terrace and small yard. This house is equipped with a fitted kitchen, 1.5 baths and two underground parking spots.

- ➤ Rental price: €2900 plus utilities
- > Size: 138 sqm (1485 sqft)
- Plot size: approx. 190 sqm (2045 sqft)
- ➤ Living / dining room: 1
- > Fitted kitchen with appliances: stove, oven, hood, fridge and freezer, dishwasher
- ➤ Bedrooms: 4
- ➤ Bathrooms: 1,5 (1x shower)
- > Basement: no, but there are two small storage rooms plus laundry and utility room
- > Floor: high quality parquet and tiles
- ➤ Appliance: el. shutters, mirrors and cabinets in the bathrooms, lights fixtures installed in all room, garden shed optional closets
- ➤ Pet's allowance: negotiable
- ➤ Heating: floor heating / efficient el. air heat pump
- > Terrace / balcony: 2
- Parking spaces: 2 (underground parking)
- > Deposit: 2 cold rents
- American housing contract accepted