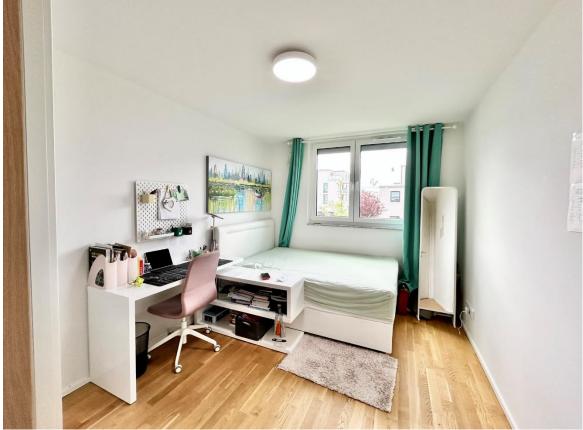

### <u>4br duplex townhouse, 2x parking, fitted kitchen, terrace, yard - 10min to Clay</u> <u>Wiesbaden-Nordenstadt</u>

- available 1st of July 2024 -

Spacious 5- room (4 bedroom) plus pantry, sunny townhouse, terrace and small yard. This house is equipped with a fitted kitchen, 1.5 baths and two underground parking spots.

- ➤ Rental price: €2900 plus utilities
- > Size: 138 sqm (1485 sqft)
- Plot size: approx. 190 sqm (2045 sqft)
- ➤ Living / dining room: 1
- > Fitted kitchen with appliances: stove, oven, hood, fridge and freezer, dishwasher
- ➤ Bedrooms: 4
- ➤ Bathrooms: 1,5 (1x shower)
- > Basement: no, but there are two small storage rooms plus laundry and utility room
- > Floor: high quality parquet and tiles
- ➤ Appliance: el. shutters, mirrors and cabinets in the bathrooms, lights fixtures installed in all room, garden shed optional closets
- ➤ Pet's allowance: negotiable
- ➤ Heating: floor heating / efficient el. air heat pump
- > Terrace / balcony: 2
- Parking spaces: 2 (underground parking)
- > Deposit: 2 cold rents
- American housing contract accepted