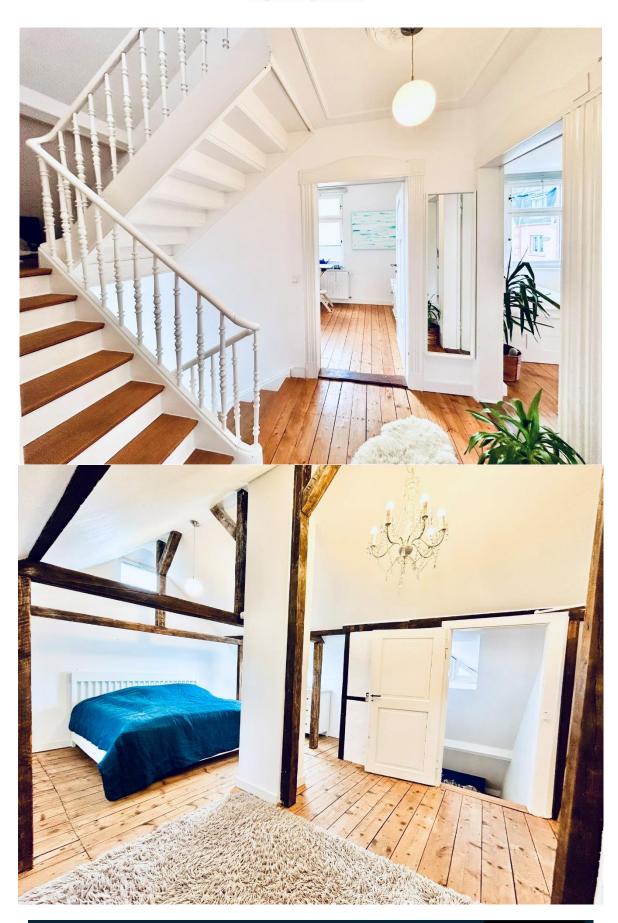

# Eltville: refurbished house 2045 sqft 5br 1.5 bath fitted kitchen, fireplace, outdoor sauna & yard - only 15 min to Clay

- Available 15th of July -

Recently refurbished. detached historic house with 7 rooms (5 bedrooms), 1.5 bathrooms, fitted kitchen, terrace, fireplace, outdoor sauna located in amazing location of Eltville, Rheingau.

|         | Rental price: €2900 plus utilities                                                         |
|---------|--------------------------------------------------------------------------------------------|
|         | Size: approx. 190sqm (2045 sqft) + 56 usable                                               |
|         | Plot size: approx. 400sqm (4306 sqft)                                                      |
|         | Living / dining room: 1                                                                    |
|         | Kitchen with appliances: induction stove, oven, hood, dishwasher, side by fridge & freezer |
| microv  | vave                                                                                       |
|         | Bedrooms: 5                                                                                |
|         | Bathrooms: 1.5 (tub + shower)                                                              |
|         | Balcony/ terrace: 2                                                                        |
|         | Yard: 1                                                                                    |
|         | Floor: wooden floorboards and ceramic tiles                                                |
|         | Storage/ hobby room: 3 with total: 56 sqm (603 sqft)                                       |
|         | Appliance: lights fixtures in all rooms, built-in bookshelf, mirror in the bathroom,       |
| firepla | ce, outdoor sauna                                                                          |
|         | Pet's allowance: negotiable                                                                |
|         | Heating: gas central heating                                                               |
|         | Parking: street parking in front of the house is here no issue                             |
|         | deposit: 2x basic rent                                                                     |
|         | American housing contract welcome                                                          |
| Energy  | y performance certificate not required.                                                    |
| Electri | city to be registered by tenant via UTAP office.                                           |