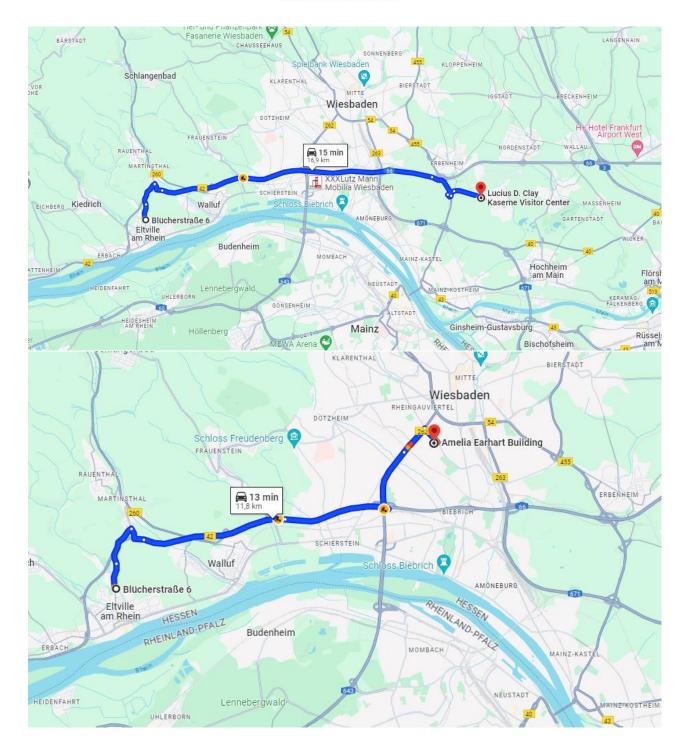

Location: Eltville is located only 15 min drive from Wiesbaden downtown, surrounded by vineyards with good connection, approx. 15 min from Clay, 17 min to Mainz-Kastel and 13 min to Amelia. You will find all that you need close by.