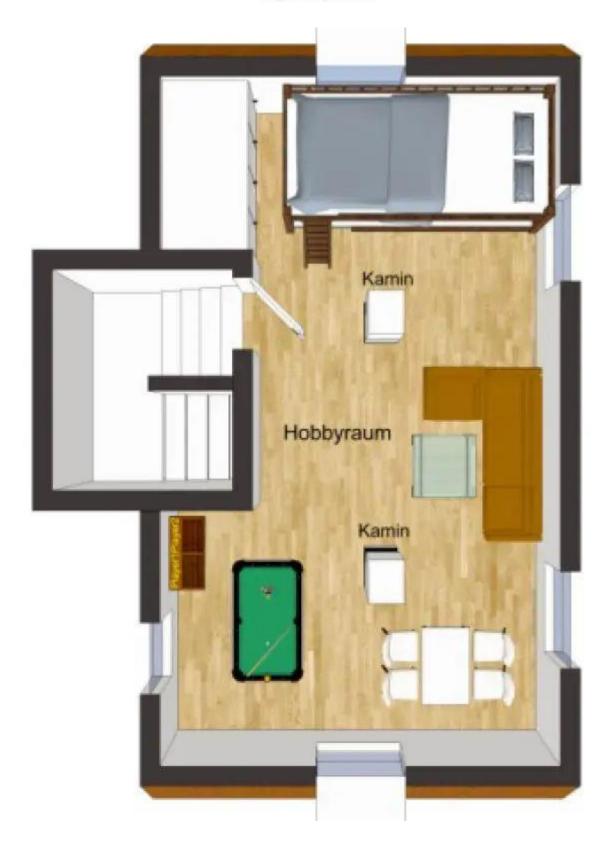

# Eltville: refurbished house 2045 sqft 5br 1.5 bath fitted kitchen, fireplace, outdoor sauna & yard - only 15 min to Clay

- Available 15th of July -

Recently refurbished. detached historic house with 7 rooms (5 bedrooms), 1.5 bathrooms, fitted kitchen, terrace, fireplace, outdoor sauna located in amazing location of Eltville, Rheingau.

|         | Rental price: €2900 plus utilities                                                         |
|---------|--------------------------------------------------------------------------------------------|
|         | Size: approx. 190sqm (2045 sqft) + 56 usable                                               |
|         | Plot size: approx. 400sqm (4306 sqft)                                                      |
|         | Living / dining room: 1                                                                    |
|         | Kitchen with appliances: induction stove, oven, hood, dishwasher, side by fridge & freezer |
| microv  | vave                                                                                       |
|         | Bedrooms: 5                                                                                |
|         | Bathrooms: 1.5 (tub + shower)                                                              |
|         | Balcony/ terrace: 2                                                                        |
|         | Yard: 1                                                                                    |
|         | Floor: wooden floorboards and ceramic tiles                                                |
|         | Storage/ hobby room: 3 with total: 56 sqm (603 sqft)                                       |
|         | Appliance: lights fixtures in all rooms, built-in bookshelf, mirror in the bathroom,       |
| firepla | ce, outdoor sauna                                                                          |
|         | Pet's allowance: negotiable                                                                |
|         | Heating: gas central heating                                                               |
|         | Parking: street parking in front of the house is here no issue                             |
|         | deposit: 2x basic rent                                                                     |
|         | American housing contract welcome                                                          |
| Energy  | y performance certificate not required.                                                    |
| Electri | city to be registered by tenant via UTAP office.                                           |