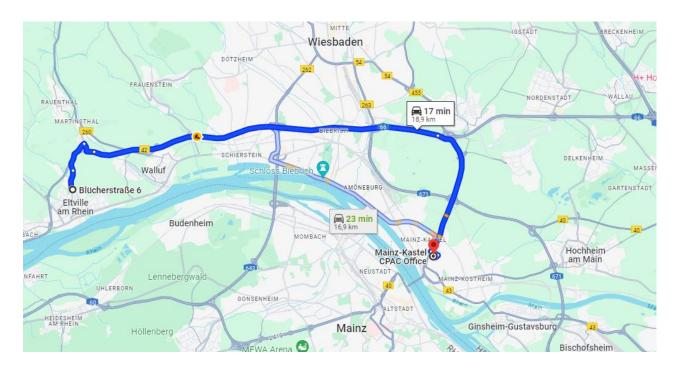

Location: Eltville is located only 15 min drive from Wiesbaden downtown, surrounded by vineyards with good connection, approx. 15 min from Clay, 17 min to Mainz-Kastel and 13 min to Amelia. You will find all that you need close by.