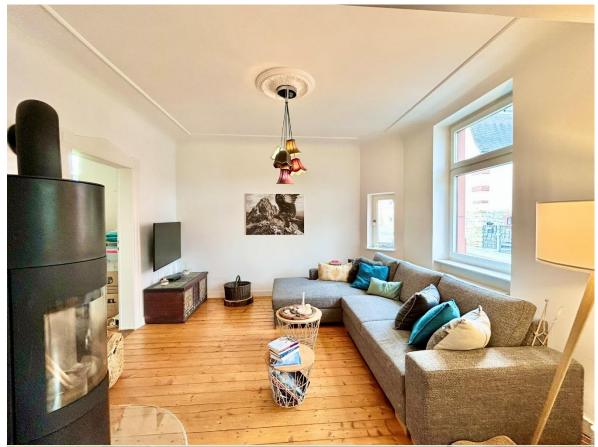

# Eltville: refurbished house 2045 sqft 5br 1.5 bath fitted kitchen, fireplace, outdoor sauna & yard - only 15 min to Clay

- Available 15th of July -

Recently refurbished. detached historic house with 7 rooms (5 bedrooms), 1.5 bathrooms, fitted kitchen, terrace, fireplace, outdoor sauna located in amazing location of Eltville, Rheingau.

|         | Rental price: €2900 plus utilities                                                         |
|---------|--------------------------------------------------------------------------------------------|
|         | Size: approx. 190sqm (2045 sqft) + 56 usable                                               |
|         | Plot size: approx. 400sqm (4306 sqft)                                                      |
|         | Living / dining room: 1                                                                    |
|         | Kitchen with appliances: induction stove, oven, hood, dishwasher, side by fridge & freezer |
| microv  | vave                                                                                       |
|         | Bedrooms: 5                                                                                |
|         | Bathrooms: 1.5 (tub + shower)                                                              |
|         | Balcony/ terrace: 2                                                                        |
|         | Yard: 1                                                                                    |
|         | Floor: wooden floorboards and ceramic tiles                                                |
|         | Storage/ hobby room: 3 with total: 56 sqm (603 sqft)                                       |
|         | Appliance: lights fixtures in all rooms, built-in bookshelf, mirror in the bathroom,       |
| firepla | ce, outdoor sauna                                                                          |
|         | Pet's allowance: negotiable                                                                |
|         | Heating: gas central heating                                                               |
|         | Parking: street parking in front of the house is here no issue                             |
|         | deposit: 2x basic rent                                                                     |
|         | American housing contract welcome                                                          |
| Energy  | y performance certificate not required.                                                    |
| Electri | city to be registered by tenant via UTAP office.                                           |