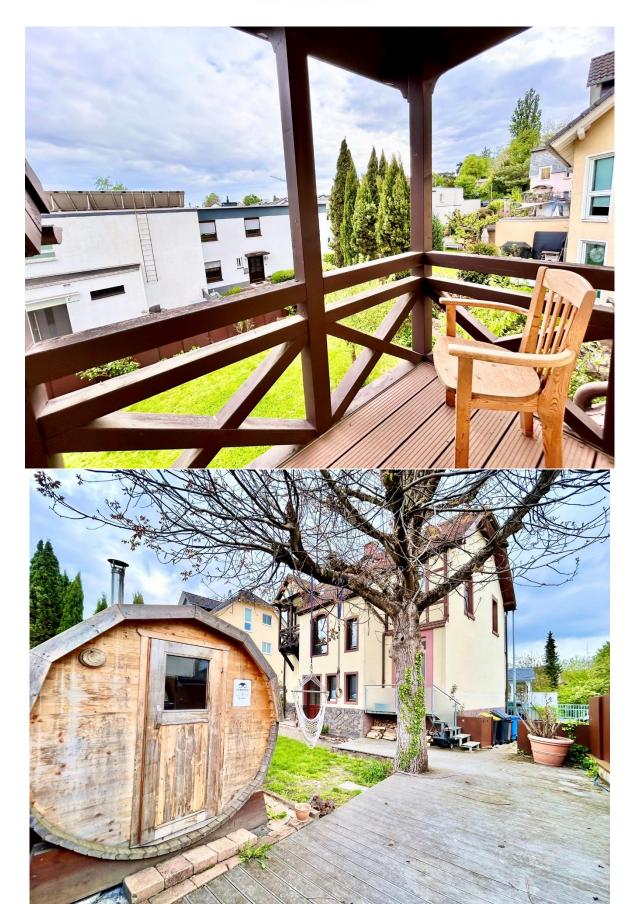

# Eltville: refurbished house 2045 sqft 5br 1.5 bath fitted kitchen, fireplace, outdoor sauna & yard - only 15 min to Clay

- Available 15th of July -

Recently refurbished. detached historic house with 7 rooms (5 bedrooms), 1.5 bathrooms, fitted kitchen, terrace, fireplace, outdoor sauna located in amazing location of Eltville, Rheingau.

|         | Rental price: €2900 plus utilities                                                         |
|---------|--------------------------------------------------------------------------------------------|
|         | Size: approx. 190sqm (2045 sqft) + 56 usable                                               |
|         | Plot size: approx. 400sqm (4306 sqft)                                                      |
|         | Living / dining room: 1                                                                    |
|         | Kitchen with appliances: induction stove, oven, hood, dishwasher, side by fridge & freezer |
| microv  | vave                                                                                       |
|         | Bedrooms: 5                                                                                |
|         | Bathrooms: 1.5 (tub + shower)                                                              |
|         | Balcony/ terrace: 2                                                                        |
|         | Yard: 1                                                                                    |
|         | Floor: wooden floorboards and ceramic tiles                                                |
|         | Storage/ hobby room: 3 with total: 56 sqm (603 sqft)                                       |
|         | Appliance: lights fixtures in all rooms, built-in bookshelf, mirror in the bathroom,       |
| firepla | ce, outdoor sauna                                                                          |
|         | Pet's allowance: negotiable                                                                |
|         | Heating: gas central heating                                                               |
|         | Parking: street parking in front of the house is here no issue                             |
|         | deposit: 2x basic rent                                                                     |
|         | American housing contract welcome                                                          |
| Energy  | y performance certificate not required.                                                    |
| Electri | city to be registered by tenant via UTAP office.                                           |