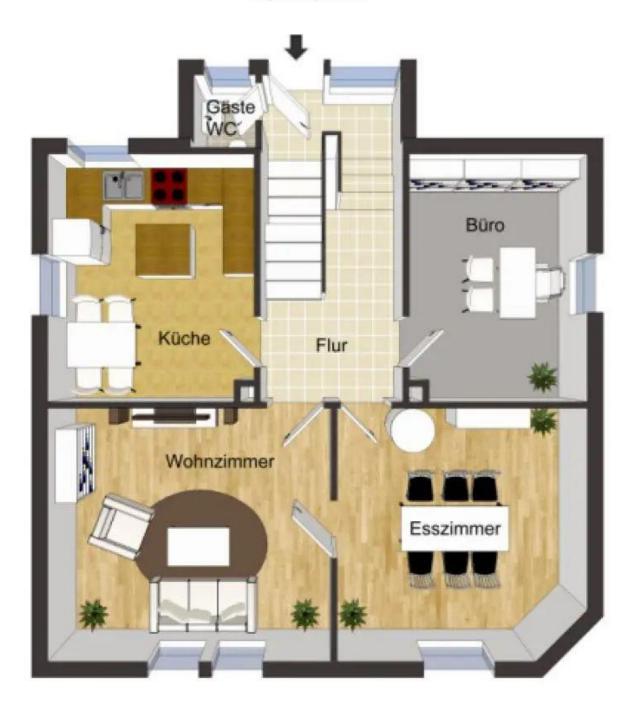

# Eltville: refurbished house 2045 sqft 5br 1.5 bath fitted kitchen, fireplace, outdoor sauna & yard - only 15 min to Clay

- Available 15th of July -

Recently refurbished. detached historic house with 7 rooms (5 bedrooms), 1.5 bathrooms, fitted kitchen, terrace, fireplace, outdoor sauna located in amazing location of Eltville, Rheingau.

|         | Rental price: €2900 plus utilities                                                         |
|---------|--------------------------------------------------------------------------------------------|
|         | Size: approx. 190sqm (2045 sqft) + 56 usable                                               |
|         | Plot size: approx. 400sqm (4306 sqft)                                                      |
|         | Living / dining room: 1                                                                    |
|         | Kitchen with appliances: induction stove, oven, hood, dishwasher, side by fridge & freezer |
| microv  | vave                                                                                       |
|         | Bedrooms: 5                                                                                |
|         | Bathrooms: 1.5 (tub + shower)                                                              |
|         | Balcony/ terrace: 2                                                                        |
|         | Yard: 1                                                                                    |
|         | Floor: wooden floorboards and ceramic tiles                                                |
|         | Storage/ hobby room: 3 with total: 56 sqm (603 sqft)                                       |
|         | Appliance: lights fixtures in all rooms, built-in bookshelf, mirror in the bathroom,       |
| firepla | ce, outdoor sauna                                                                          |
|         | Pet's allowance: negotiable                                                                |
|         | Heating: gas central heating                                                               |
|         | Parking: street parking in front of the house is here no issue                             |
|         | deposit: 2x basic rent                                                                     |
|         | American housing contract welcome                                                          |
| Energy  | y performance certificate not required.                                                    |
| Electri | city to be registered by tenant via UTAP office.                                           |