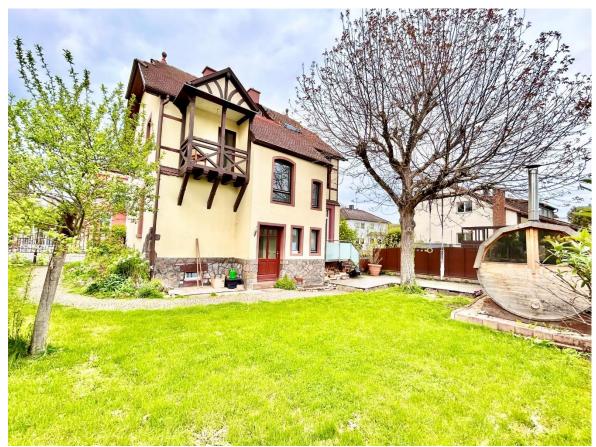

# Eltville: refurbished house 2045 sqft 5br 1.5 bath fitted kitchen, fireplace, outdoor sauna & yard - only 15 min to Clay

- Available 15th of July -

Recently refurbished. detached historic house with 7 rooms (5 bedrooms), 1.5 bathrooms, fitted kitchen, terrace, fireplace, outdoor sauna located in amazing location of Eltville, Rheingau.

|         | Rental price: €2900 plus utilities                                                         |
|---------|--------------------------------------------------------------------------------------------|
|         | Size: approx. 190sqm (2045 sqft) + 56 usable                                               |
|         | Plot size: approx. 400sqm (4306 sqft)                                                      |
|         | Living / dining room: 1                                                                    |
|         | Kitchen with appliances: induction stove, oven, hood, dishwasher, side by fridge & freezer |
| microv  | vave                                                                                       |
|         | Bedrooms: 5                                                                                |
|         | Bathrooms: 1.5 (tub + shower)                                                              |
|         | Balcony/ terrace: 2                                                                        |
|         | Yard: 1                                                                                    |
|         | Floor: wooden floorboards and ceramic tiles                                                |
|         | Storage/ hobby room: 3 with total: 56 sqm (603 sqft)                                       |
|         | Appliance: lights fixtures in all rooms, built-in bookshelf, mirror in the bathroom,       |
| firepla | ce, outdoor sauna                                                                          |
|         | Pet's allowance: negotiable                                                                |
|         | Heating: gas central heating                                                               |
|         | Parking: street parking in front of the house is here no issue                             |
|         | deposit: 2x basic rent                                                                     |
|         | American housing contract welcome                                                          |
| Energy  | y performance certificate not required.                                                    |
| Electri | city to be registered by tenant via UTAP office.                                           |