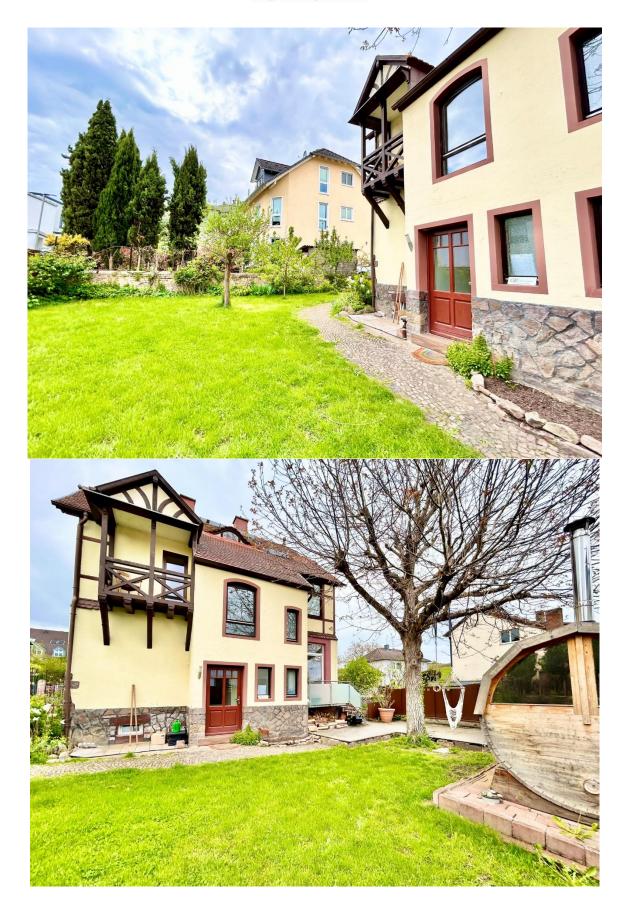

# Eltville: refurbished house 2045 sqft 5br 1.5 bath fitted kitchen, fireplace, outdoor sauna & yard - only 15 min to Clay

- Available 15th of July -

Recently refurbished. detached historic house with 7 rooms (5 bedrooms), 1.5 bathrooms, fitted kitchen, terrace, fireplace, outdoor sauna located in amazing location of Eltville, Rheingau.

|         | Rental price: €2900 plus utilities                                                         |
|---------|--------------------------------------------------------------------------------------------|
|         | Size: approx. 190sqm (2045 sqft) + 56 usable                                               |
|         | Plot size: approx. 400sqm (4306 sqft)                                                      |
|         | Living / dining room: 1                                                                    |
|         | Kitchen with appliances: induction stove, oven, hood, dishwasher, side by fridge & freezer |
| microv  | vave                                                                                       |
|         | Bedrooms: 5                                                                                |
|         | Bathrooms: 1.5 (tub + shower)                                                              |
|         | Balcony/ terrace: 2                                                                        |
|         | Yard: 1                                                                                    |
|         | Floor: wooden floorboards and ceramic tiles                                                |
|         | Storage/ hobby room: 3 with total: 56 sqm (603 sqft)                                       |
|         | Appliance: lights fixtures in all rooms, built-in bookshelf, mirror in the bathroom,       |
| firepla | ce, outdoor sauna                                                                          |
|         | Pet's allowance: negotiable                                                                |
|         | Heating: gas central heating                                                               |
|         | Parking: street parking in front of the house is here no issue                             |
|         | deposit: 2x basic rent                                                                     |
|         | American housing contract welcome                                                          |
| Energy  | y performance certificate not required.                                                    |
| Electri | city to be registered by tenant via UTAP office.                                           |