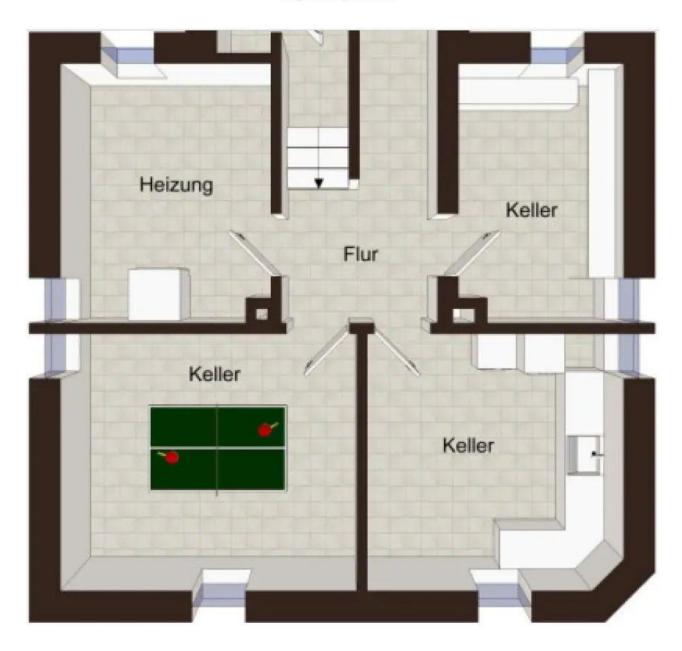

# Eltville: refurbished house 2045 sqft 5br 1.5 bath fitted kitchen, fireplace, outdoor sauna & yard - only 15 min to Clay

- Available 15th of July -

Recently refurbished. detached historic house with 7 rooms (5 bedrooms), 1.5 bathrooms, fitted kitchen, terrace, fireplace, outdoor sauna located in amazing location of Eltville, Rheingau.

|         | Rental price: €2900 plus utilities                                                         |
|---------|--------------------------------------------------------------------------------------------|
|         | Size: approx. 190sqm (2045 sqft) + 56 usable                                               |
|         | Plot size: approx. 400sqm (4306 sqft)                                                      |
|         | Living / dining room: 1                                                                    |
|         | Kitchen with appliances: induction stove, oven, hood, dishwasher, side by fridge & freezer |
| microv  | vave                                                                                       |
|         | Bedrooms: 5                                                                                |
|         | Bathrooms: 1.5 (tub + shower)                                                              |
|         | Balcony/ terrace: 2                                                                        |
|         | Yard: 1                                                                                    |
|         | Floor: wooden floorboards and ceramic tiles                                                |
|         | Storage/ hobby room: 3 with total: 56 sqm (603 sqft)                                       |
|         | Appliance: lights fixtures in all rooms, built-in bookshelf, mirror in the bathroom,       |
| firepla | ce, outdoor sauna                                                                          |
|         | Pet's allowance: negotiable                                                                |
|         | Heating: gas central heating                                                               |
|         | Parking: street parking in front of the house is here no issue                             |
|         | deposit: 2x basic rent                                                                     |
|         | American housing contract welcome                                                          |
| Energy  | y performance certificate not required.                                                    |
| Electri | city to be registered by tenant via UTAP office.                                           |