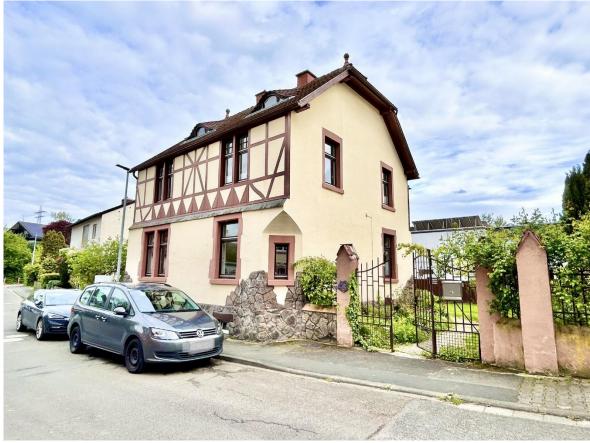

# Eltville: refurbished house 2045 sqft 5br 1.5 bath fitted kitchen, fireplace, outdoor sauna & yard - only 15 min to Clay

- Available 15th of July -

Recently refurbished. detached historic house with 7 rooms (5 bedrooms), 1.5 bathrooms, fitted kitchen, terrace, fireplace, outdoor sauna located in amazing location of Eltville, Rheingau.

|         | Rental price: €2900 plus utilities                                                         |
|---------|--------------------------------------------------------------------------------------------|
|         | Size: approx. 190sqm (2045 sqft) + 56 usable                                               |
|         | Plot size: approx. 400sqm (4306 sqft)                                                      |
|         | Living / dining room: 1                                                                    |
|         | Kitchen with appliances: induction stove, oven, hood, dishwasher, side by fridge & freezer |
| microv  | vave                                                                                       |
|         | Bedrooms: 5                                                                                |
|         | Bathrooms: 1.5 (tub + shower)                                                              |
|         | Balcony/ terrace: 2                                                                        |
|         | Yard: 1                                                                                    |
|         | Floor: wooden floorboards and ceramic tiles                                                |
|         | Storage/ hobby room: 3 with total: 56 sqm (603 sqft)                                       |
|         | Appliance: lights fixtures in all rooms, built-in bookshelf, mirror in the bathroom,       |
| firepla | ce, outdoor sauna                                                                          |
|         | Pet's allowance: negotiable                                                                |
|         | Heating: gas central heating                                                               |
|         | Parking: street parking in front of the house is here no issue                             |
|         | deposit: 2x basic rent                                                                     |
|         | American housing contract welcome                                                          |
| Energy  | y performance certificate not required.                                                    |
| Electri | city to be registered by tenant via UTAP office.                                           |