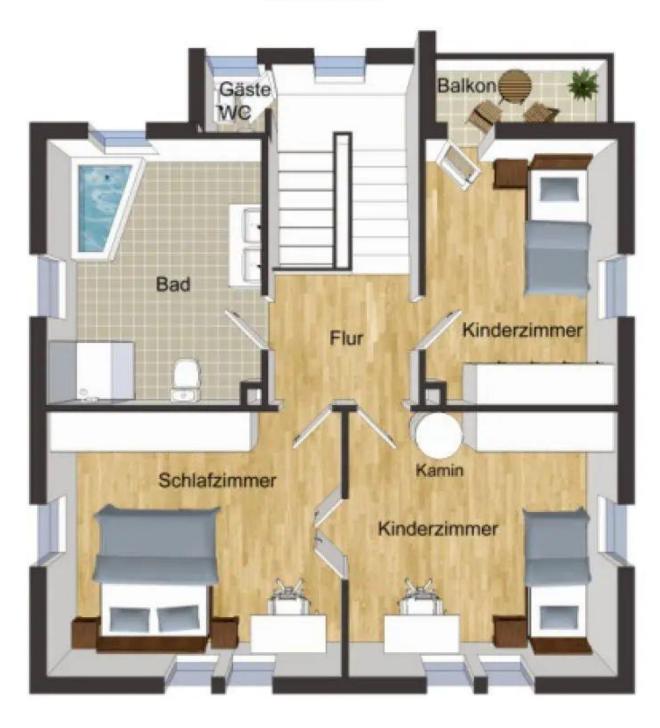

# Eltville: refurbished house 2045 sqft 5br 1.5 bath fitted kitchen, fireplace, outdoor sauna & yard - only 15 min to Clay

- Available 15th of July -

Recently refurbished. detached historic house with 7 rooms (5 bedrooms), 1.5 bathrooms, fitted kitchen, terrace, fireplace, outdoor sauna located in amazing location of Eltville, Rheingau.

|         | Rental price: €2900 plus utilities                                                         |
|---------|--------------------------------------------------------------------------------------------|
|         | Size: approx. 190sqm (2045 sqft) + 56 usable                                               |
|         | Plot size: approx. 400sqm (4306 sqft)                                                      |
|         | Living / dining room: 1                                                                    |
|         | Kitchen with appliances: induction stove, oven, hood, dishwasher, side by fridge & freezer |
| microv  | vave                                                                                       |
|         | Bedrooms: 5                                                                                |
|         | Bathrooms: 1.5 (tub + shower)                                                              |
|         | Balcony/ terrace: 2                                                                        |
|         | Yard: 1                                                                                    |
|         | Floor: wooden floorboards and ceramic tiles                                                |
|         | Storage/ hobby room: 3 with total: 56 sqm (603 sqft)                                       |
|         | Appliance: lights fixtures in all rooms, built-in bookshelf, mirror in the bathroom,       |
| firepla | ce, outdoor sauna                                                                          |
|         | Pet's allowance: negotiable                                                                |
|         | Heating: gas central heating                                                               |
|         | Parking: street parking in front of the house is here no issue                             |
|         | deposit: 2x basic rent                                                                     |
|         | American housing contract welcome                                                          |
| Energy  | y performance certificate not required.                                                    |
| Electri | city to be registered by tenant via UTAP office.                                           |